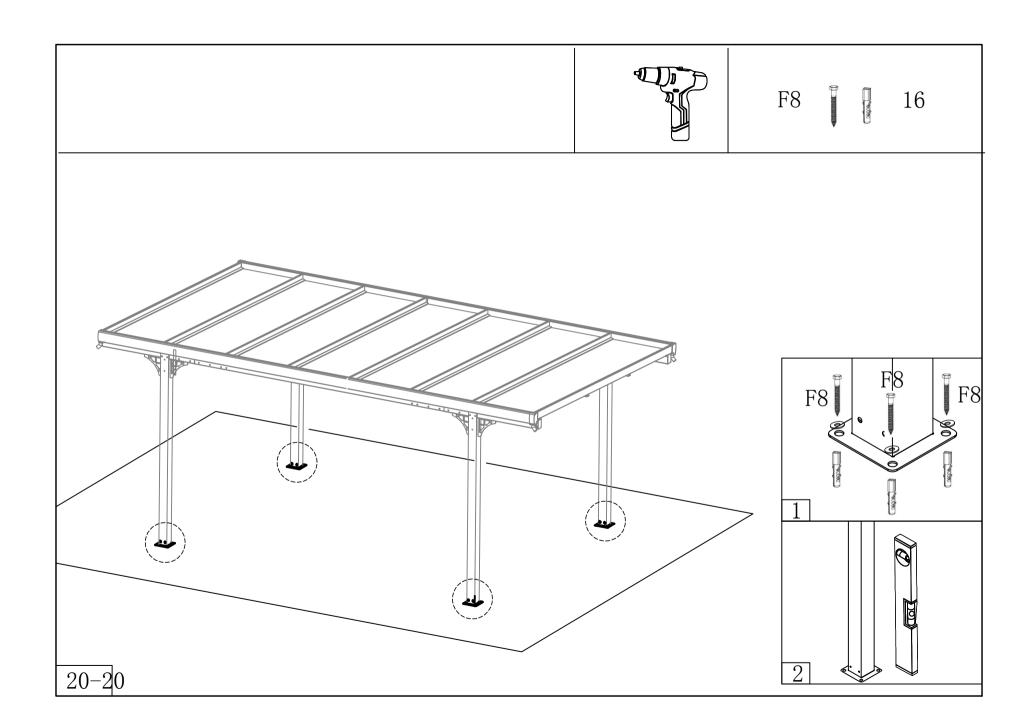

| NO | Qty | Drawing                                                                                                                                                                                                                                                                                                                                                                                                                                                                                                                                                                                                                                                                                                                                                                                                                                                                                                                                                                                                                                                                                                                                                                                                                                                                                                                                                                                                                                                                                                                                                                                                                                                                                                                                                                                                                                                                                                                                                                                                                                                                                                                        | mm        |  |
|----|-----|--------------------------------------------------------------------------------------------------------------------------------------------------------------------------------------------------------------------------------------------------------------------------------------------------------------------------------------------------------------------------------------------------------------------------------------------------------------------------------------------------------------------------------------------------------------------------------------------------------------------------------------------------------------------------------------------------------------------------------------------------------------------------------------------------------------------------------------------------------------------------------------------------------------------------------------------------------------------------------------------------------------------------------------------------------------------------------------------------------------------------------------------------------------------------------------------------------------------------------------------------------------------------------------------------------------------------------------------------------------------------------------------------------------------------------------------------------------------------------------------------------------------------------------------------------------------------------------------------------------------------------------------------------------------------------------------------------------------------------------------------------------------------------------------------------------------------------------------------------------------------------------------------------------------------------------------------------------------------------------------------------------------------------------------------------------------------------------------------------------------------------|-----------|--|
| F1 | 16  |                                                                                                                                                                                                                                                                                                                                                                                                                                                                                                                                                                                                                                                                                                                                                                                                                                                                                                                                                                                                                                                                                                                                                                                                                                                                                                                                                                                                                                                                                                                                                                                                                                                                                                                                                                                                                                                                                                                                                                                                                                                                                                                                | ST4. 2x10 |  |
| F2 | 96  |                                                                                                                                                                                                                                                                                                                                                                                                                                                                                                                                                                                                                                                                                                                                                                                                                                                                                                                                                                                                                                                                                                                                                                                                                                                                                                                                                                                                                                                                                                                                                                                                                                                                                                                                                                                                                                                                                                                                                                                                                                                                                                                                | M6x12     |  |
| F3 | 24  |                                                                                                                                                                                                                                                                                                                                                                                                                                                                                                                                                                                                                                                                                                                                                                                                                                                                                                                                                                                                                                                                                                                                                                                                                                                                                                                                                                                                                                                                                                                                                                                                                                                                                                                                                                                                                                                                                                                                                                                                                                                                                                                                | M8x105    |  |
| F4 | 8   | 000                                                                                                                                                                                                                                                                                                                                                                                                                                                                                                                                                                                                                                                                                                                                                                                                                                                                                                                                                                                                                                                                                                                                                                                                                                                                                                                                                                                                                                                                                                                                                                                                                                                                                                                                                                                                                                                                                                                                                                                                                                                                                                                            | M8x75     |  |
| F5 | 16  |                                                                                                                                                                                                                                                                                                                                                                                                                                                                                                                                                                                                                                                                                                                                                                                                                                                                                                                                                                                                                                                                                                                                                                                                                                                                                                                                                                                                                                                                                                                                                                                                                                                                                                                                                                                                                                                                                                                                                                                                                                                                                                                                | M8x20     |  |
| F6 | 8   |                                                                                                                                                                                                                                                                                                                                                                                                                                                                                                                                                                                                                                                                                                                                                                                                                                                                                                                                                                                                                                                                                                                                                                                                                                                                                                                                                                                                                                                                                                                                                                                                                                                                                                                                                                                                                                                                                                                                                                                                                                                                                                                                | M8X12     |  |
| F7 | 8   | Common Co | ST5x16    |  |
| P1 | 7   |                                                                                                                                                                                                                                                                                                                                                                                                                                                                                                                                                                                                                                                                                                                                                                                                                                                                                                                                                                                                                                                                                                                                                                                                                                                                                                                                                                                                                                                                                                                                                                                                                                                                                                                                                                                                                                                                                                                                                                                                                                                                                                                                | 683x2900  |  |
| F8 | 16  |                                                                                                                                                                                                                                                                                                                                                                                                                                                                                                                                                                                                                                                                                                                                                                                                                                                                                                                                                                                                                                                                                                                                                                                                                                                                                                                                                                                                                                                                                                                                                                                                                                                                                                                                                                                                                                                                                                                                                                                                                                                                                                                                | GBT6x60mm |  |

### Installation instructions and illustrations

- 1.Make sure the ground flat and firm before installing, avoid the ground subsidence and cause the greenhouse to tilt.
- 2. If you need to permanently install without moving, please use solid bricks and concrete to make the building foundation, make the house stronger.
- 3. Additional ground anchors or expansion screws required for different floors are required to be purchased by the user, and this product is not provided.