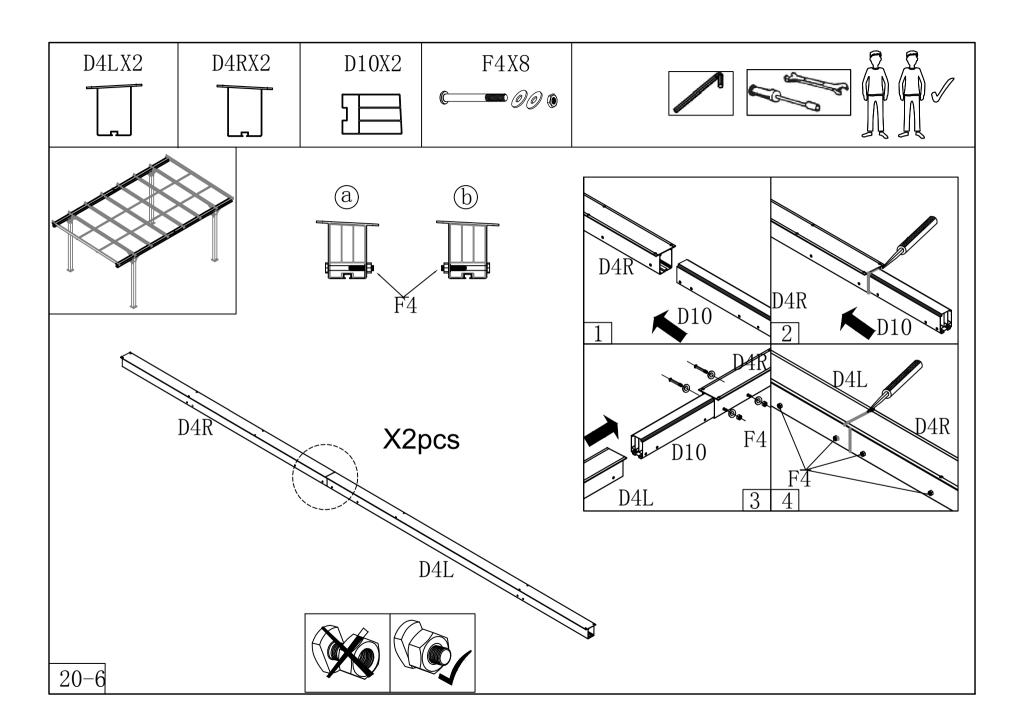

## PARTS LIST (2-1)

|   | NO        | Qty | Drawing | mm   | NO  | Qty | Drawing  | mm   |
|---|-----------|-----|---------|------|-----|-----|----------|------|
|   | D1        | 2   |         | 2140 | D10 | 2   |          | 800  |
|   | D2        | 2   |         | 2000 | D11 | 2   | <u> </u> | 2900 |
|   | D4R       | 2   |         | 2477 | C2  | 2   |          | 760  |
|   | D4L       | 2   |         | 2477 | C1  | 4   |          | 150  |
|   | D5        | 2   |         | 2828 |     |     |          |      |
|   | D6        | 2   | 2       | 2124 |     |     |          |      |
|   | D7        | 4   |         | 2480 |     |     |          |      |
|   | D8        | 4   | 1       | 2480 |     |     |          |      |
| 2 | D9<br>0-4 | 6   |         | 2900 |     |     |          |      |