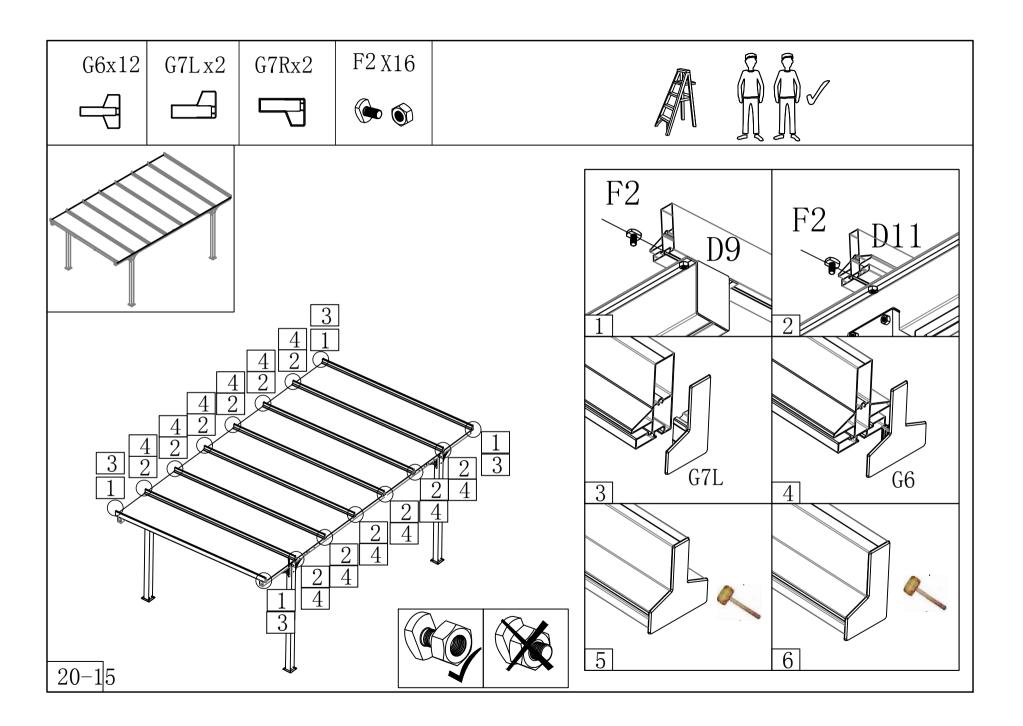

### PARTS LIST(2-2)

| NO  | Qty | Drawing  | NO  | Qty | Drawing |
|-----|-----|----------|-----|-----|---------|
| G6  | 12  |          | АЗ  | 4   |         |
| G7L | 2   |          | A4  | 4   |         |
| G7R | 2   |          | A5  | 2   |         |
| G8  | 2   |          | F9  | 1   |         |
| G9  | 2   |          | F10 | 1   | DER     |
| G10 | 8   |          |     |     |         |
| G11 | 4   | <b>F</b> |     |     |         |
| A1  | 2   |          |     |     |         |
| A2  | 2   |          |     |     |         |
| . 🎝 |     |          |     |     |         |

| NO | Qty | Drawing                                                                                                                                                                                                                                                                                                                                                                                                                                                                                                                                                                                                                                                                                                                                                                                                                                                                                                                                                                                                                                                                                                                                                                                                                                                                                                                                                                                                                                                                                                                                                                                                                                                                                                                                                                                                                                                                                                                                                                                                                                                                                                                        | mm        |  |
|----|-----|--------------------------------------------------------------------------------------------------------------------------------------------------------------------------------------------------------------------------------------------------------------------------------------------------------------------------------------------------------------------------------------------------------------------------------------------------------------------------------------------------------------------------------------------------------------------------------------------------------------------------------------------------------------------------------------------------------------------------------------------------------------------------------------------------------------------------------------------------------------------------------------------------------------------------------------------------------------------------------------------------------------------------------------------------------------------------------------------------------------------------------------------------------------------------------------------------------------------------------------------------------------------------------------------------------------------------------------------------------------------------------------------------------------------------------------------------------------------------------------------------------------------------------------------------------------------------------------------------------------------------------------------------------------------------------------------------------------------------------------------------------------------------------------------------------------------------------------------------------------------------------------------------------------------------------------------------------------------------------------------------------------------------------------------------------------------------------------------------------------------------------|-----------|--|
| F1 | 16  |                                                                                                                                                                                                                                                                                                                                                                                                                                                                                                                                                                                                                                                                                                                                                                                                                                                                                                                                                                                                                                                                                                                                                                                                                                                                                                                                                                                                                                                                                                                                                                                                                                                                                                                                                                                                                                                                                                                                                                                                                                                                                                                                | ST4. 2x10 |  |
| F2 | 96  |                                                                                                                                                                                                                                                                                                                                                                                                                                                                                                                                                                                                                                                                                                                                                                                                                                                                                                                                                                                                                                                                                                                                                                                                                                                                                                                                                                                                                                                                                                                                                                                                                                                                                                                                                                                                                                                                                                                                                                                                                                                                                                                                | M6x12     |  |
| F3 | 24  |                                                                                                                                                                                                                                                                                                                                                                                                                                                                                                                                                                                                                                                                                                                                                                                                                                                                                                                                                                                                                                                                                                                                                                                                                                                                                                                                                                                                                                                                                                                                                                                                                                                                                                                                                                                                                                                                                                                                                                                                                                                                                                                                | M8x105    |  |
| F4 | 8   | 000                                                                                                                                                                                                                                                                                                                                                                                                                                                                                                                                                                                                                                                                                                                                                                                                                                                                                                                                                                                                                                                                                                                                                                                                                                                                                                                                                                                                                                                                                                                                                                                                                                                                                                                                                                                                                                                                                                                                                                                                                                                                                                                            | M8x75     |  |
| F5 | 16  |                                                                                                                                                                                                                                                                                                                                                                                                                                                                                                                                                                                                                                                                                                                                                                                                                                                                                                                                                                                                                                                                                                                                                                                                                                                                                                                                                                                                                                                                                                                                                                                                                                                                                                                                                                                                                                                                                                                                                                                                                                                                                                                                | M8x20     |  |
| F6 | 8   |                                                                                                                                                                                                                                                                                                                                                                                                                                                                                                                                                                                                                                                                                                                                                                                                                                                                                                                                                                                                                                                                                                                                                                                                                                                                                                                                                                                                                                                                                                                                                                                                                                                                                                                                                                                                                                                                                                                                                                                                                                                                                                                                | M8X12     |  |
| F7 | 8   | Common Co | ST5x16    |  |
| P1 | 7   |                                                                                                                                                                                                                                                                                                                                                                                                                                                                                                                                                                                                                                                                                                                                                                                                                                                                                                                                                                                                                                                                                                                                                                                                                                                                                                                                                                                                                                                                                                                                                                                                                                                                                                                                                                                                                                                                                                                                                                                                                                                                                                                                | 683x2900  |  |
| F8 | 16  |                                                                                                                                                                                                                                                                                                                                                                                                                                                                                                                                                                                                                                                                                                                                                                                                                                                                                                                                                                                                                                                                                                                                                                                                                                                                                                                                                                                                                                                                                                                                                                                                                                                                                                                                                                                                                                                                                                                                                                                                                                                                                                                                | GBT6x60mm |  |