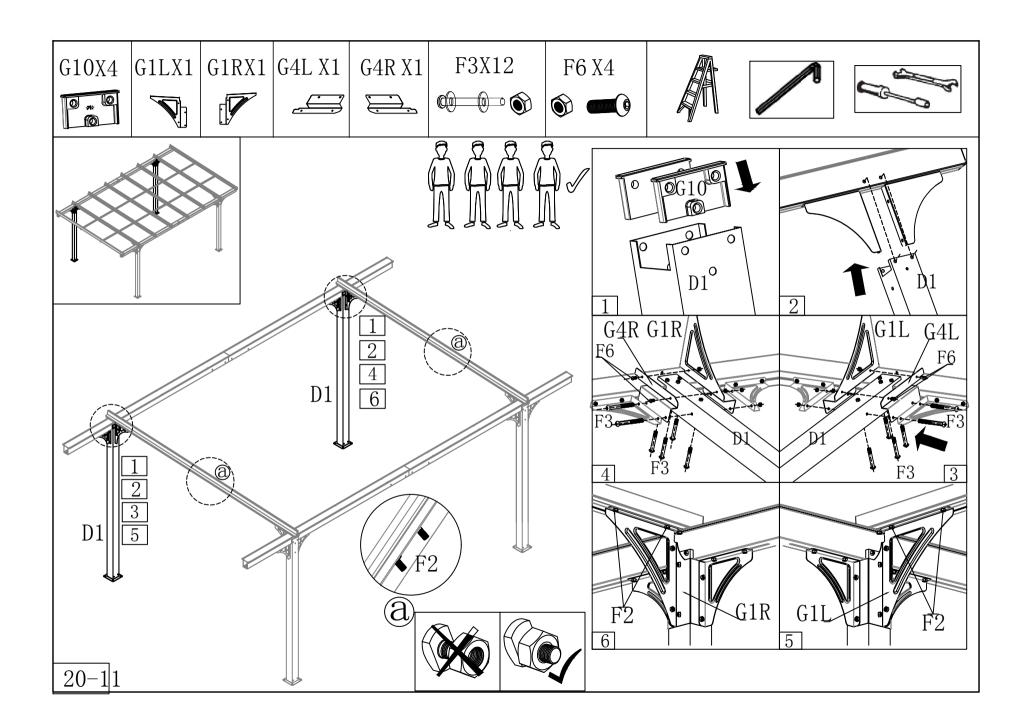

## PARTS LIST (2-1)

|   | NO        | Qty | Drawing | mm   | NO  | Qty | Drawing  | mm   |
|---|-----------|-----|---------|------|-----|-----|----------|------|
|   | D1        | 2   |         | 2140 | D10 | 2   |          | 800  |
|   | D2        | 2   |         | 2000 | D11 | 2   | <u> </u> | 2900 |
|   | D4R       | 2   |         | 2477 | C2  | 2   |          | 760  |
|   | D4L       | 2   |         | 2477 | C1  | 4   |          | 150  |
|   | D5        | 2   |         | 2828 |     |     |          |      |
|   | D6        | 2   | 2       | 2124 |     |     |          |      |
|   | D7        | 4   |         | 2480 |     |     |          |      |
|   | D8        | 4   | 1       | 2480 |     |     |          |      |
| 2 | D9<br>0-4 | 6   |         | 2900 |     |     |          |      |

| NO  | Drawing | Qty |
|-----|---------|-----|
| G1L |         | 1   |
| G1R |         | 1   |
| G2L |         | 1   |
| G2R |         | 1   |
| G3  |         | 8   |
| G4L | <u></u> | 2   |
| G4R |         | 2   |
| G5  |         | 4   |

| NO | Qty | Drawing                                                                                                                                                                                                                                                                                                                                                                                                                                                                                                                                                                                                                                                                                                                                                                                                                                                                                                                                                                                                                                                                                                                                                                                                                                                                                                                                                                                                                                                                                                                                                                                                                                                                                                                                                                                                                                                                                                                                                                                                                                                                                                                        | mm        |  |
|----|-----|--------------------------------------------------------------------------------------------------------------------------------------------------------------------------------------------------------------------------------------------------------------------------------------------------------------------------------------------------------------------------------------------------------------------------------------------------------------------------------------------------------------------------------------------------------------------------------------------------------------------------------------------------------------------------------------------------------------------------------------------------------------------------------------------------------------------------------------------------------------------------------------------------------------------------------------------------------------------------------------------------------------------------------------------------------------------------------------------------------------------------------------------------------------------------------------------------------------------------------------------------------------------------------------------------------------------------------------------------------------------------------------------------------------------------------------------------------------------------------------------------------------------------------------------------------------------------------------------------------------------------------------------------------------------------------------------------------------------------------------------------------------------------------------------------------------------------------------------------------------------------------------------------------------------------------------------------------------------------------------------------------------------------------------------------------------------------------------------------------------------------------|-----------|--|
| F1 | 16  |                                                                                                                                                                                                                                                                                                                                                                                                                                                                                                                                                                                                                                                                                                                                                                                                                                                                                                                                                                                                                                                                                                                                                                                                                                                                                                                                                                                                                                                                                                                                                                                                                                                                                                                                                                                                                                                                                                                                                                                                                                                                                                                                | ST4. 2x10 |  |
| F2 | 96  |                                                                                                                                                                                                                                                                                                                                                                                                                                                                                                                                                                                                                                                                                                                                                                                                                                                                                                                                                                                                                                                                                                                                                                                                                                                                                                                                                                                                                                                                                                                                                                                                                                                                                                                                                                                                                                                                                                                                                                                                                                                                                                                                | M6x12     |  |
| F3 | 24  |                                                                                                                                                                                                                                                                                                                                                                                                                                                                                                                                                                                                                                                                                                                                                                                                                                                                                                                                                                                                                                                                                                                                                                                                                                                                                                                                                                                                                                                                                                                                                                                                                                                                                                                                                                                                                                                                                                                                                                                                                                                                                                                                | M8x105    |  |
| F4 | 8   | 000                                                                                                                                                                                                                                                                                                                                                                                                                                                                                                                                                                                                                                                                                                                                                                                                                                                                                                                                                                                                                                                                                                                                                                                                                                                                                                                                                                                                                                                                                                                                                                                                                                                                                                                                                                                                                                                                                                                                                                                                                                                                                                                            | M8x75     |  |
| F5 | 16  |                                                                                                                                                                                                                                                                                                                                                                                                                                                                                                                                                                                                                                                                                                                                                                                                                                                                                                                                                                                                                                                                                                                                                                                                                                                                                                                                                                                                                                                                                                                                                                                                                                                                                                                                                                                                                                                                                                                                                                                                                                                                                                                                | M8x20     |  |
| F6 | 8   |                                                                                                                                                                                                                                                                                                                                                                                                                                                                                                                                                                                                                                                                                                                                                                                                                                                                                                                                                                                                                                                                                                                                                                                                                                                                                                                                                                                                                                                                                                                                                                                                                                                                                                                                                                                                                                                                                                                                                                                                                                                                                                                                | M8X12     |  |
| F7 | 8   | Common Co | ST5x16    |  |
| P1 | 7   |                                                                                                                                                                                                                                                                                                                                                                                                                                                                                                                                                                                                                                                                                                                                                                                                                                                                                                                                                                                                                                                                                                                                                                                                                                                                                                                                                                                                                                                                                                                                                                                                                                                                                                                                                                                                                                                                                                                                                                                                                                                                                                                                | 683x2900  |  |
| F8 | 16  |                                                                                                                                                                                                                                                                                                                                                                                                                                                                                                                                                                                                                                                                                                                                                                                                                                                                                                                                                                                                                                                                                                                                                                                                                                                                                                                                                                                                                                                                                                                                                                                                                                                                                                                                                                                                                                                                                                                                                                                                                                                                                                                                | GBT6x60mm |  |