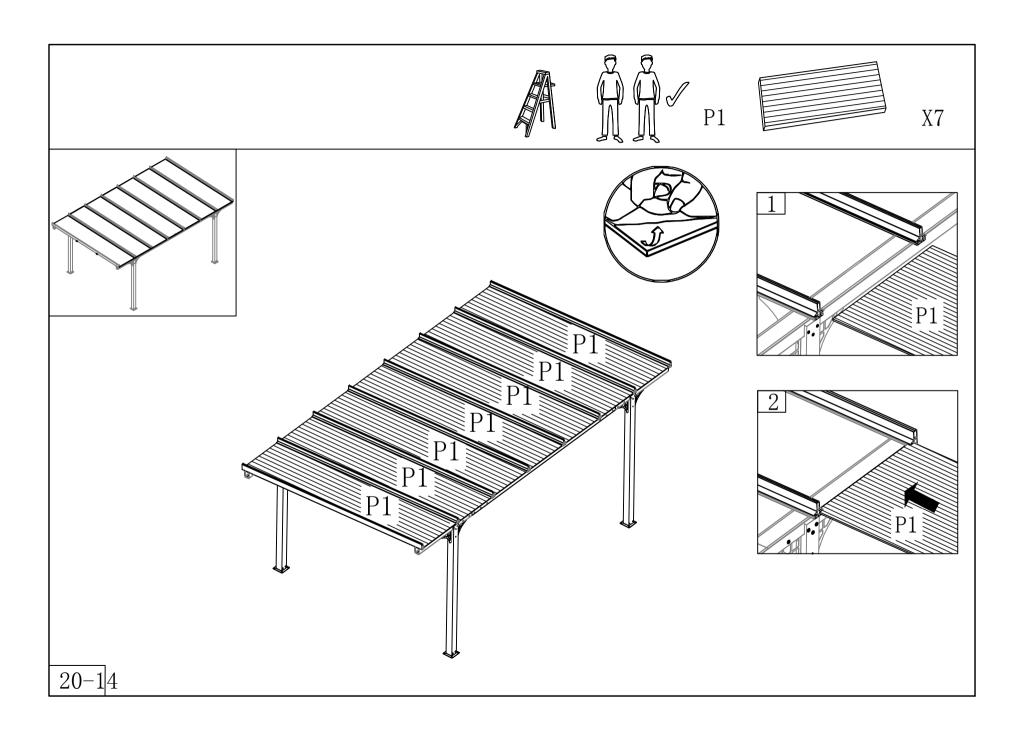

| NO | Qty | Drawing                                                                                                                                                                                                                                                                                                                                                                                                                                                                                                                                                                                                                                                                                                                                                                                                                                                                                                                                                                                                                                                                                                                                                                                                                                                                                                                                                                                                                                                                                                                                                                                                                                                                                                                                                                                                                                                                                                                                                                                                                                                                                                                        | mm        |  |
|----|-----|--------------------------------------------------------------------------------------------------------------------------------------------------------------------------------------------------------------------------------------------------------------------------------------------------------------------------------------------------------------------------------------------------------------------------------------------------------------------------------------------------------------------------------------------------------------------------------------------------------------------------------------------------------------------------------------------------------------------------------------------------------------------------------------------------------------------------------------------------------------------------------------------------------------------------------------------------------------------------------------------------------------------------------------------------------------------------------------------------------------------------------------------------------------------------------------------------------------------------------------------------------------------------------------------------------------------------------------------------------------------------------------------------------------------------------------------------------------------------------------------------------------------------------------------------------------------------------------------------------------------------------------------------------------------------------------------------------------------------------------------------------------------------------------------------------------------------------------------------------------------------------------------------------------------------------------------------------------------------------------------------------------------------------------------------------------------------------------------------------------------------------|-----------|--|
| F1 | 16  |                                                                                                                                                                                                                                                                                                                                                                                                                                                                                                                                                                                                                                                                                                                                                                                                                                                                                                                                                                                                                                                                                                                                                                                                                                                                                                                                                                                                                                                                                                                                                                                                                                                                                                                                                                                                                                                                                                                                                                                                                                                                                                                                | ST4. 2x10 |  |
| F2 | 96  |                                                                                                                                                                                                                                                                                                                                                                                                                                                                                                                                                                                                                                                                                                                                                                                                                                                                                                                                                                                                                                                                                                                                                                                                                                                                                                                                                                                                                                                                                                                                                                                                                                                                                                                                                                                                                                                                                                                                                                                                                                                                                                                                | M6x12     |  |
| F3 | 24  |                                                                                                                                                                                                                                                                                                                                                                                                                                                                                                                                                                                                                                                                                                                                                                                                                                                                                                                                                                                                                                                                                                                                                                                                                                                                                                                                                                                                                                                                                                                                                                                                                                                                                                                                                                                                                                                                                                                                                                                                                                                                                                                                | M8x105    |  |
| F4 | 8   | 000                                                                                                                                                                                                                                                                                                                                                                                                                                                                                                                                                                                                                                                                                                                                                                                                                                                                                                                                                                                                                                                                                                                                                                                                                                                                                                                                                                                                                                                                                                                                                                                                                                                                                                                                                                                                                                                                                                                                                                                                                                                                                                                            | M8x75     |  |
| F5 | 16  |                                                                                                                                                                                                                                                                                                                                                                                                                                                                                                                                                                                                                                                                                                                                                                                                                                                                                                                                                                                                                                                                                                                                                                                                                                                                                                                                                                                                                                                                                                                                                                                                                                                                                                                                                                                                                                                                                                                                                                                                                                                                                                                                | M8x20     |  |
| F6 | 8   |                                                                                                                                                                                                                                                                                                                                                                                                                                                                                                                                                                                                                                                                                                                                                                                                                                                                                                                                                                                                                                                                                                                                                                                                                                                                                                                                                                                                                                                                                                                                                                                                                                                                                                                                                                                                                                                                                                                                                                                                                                                                                                                                | M8X12     |  |
| F7 | 8   | Common Co | ST5x16    |  |
| P1 | 7   |                                                                                                                                                                                                                                                                                                                                                                                                                                                                                                                                                                                                                                                                                                                                                                                                                                                                                                                                                                                                                                                                                                                                                                                                                                                                                                                                                                                                                                                                                                                                                                                                                                                                                                                                                                                                                                                                                                                                                                                                                                                                                                                                | 683x2900  |  |
| F8 | 16  |                                                                                                                                                                                                                                                                                                                                                                                                                                                                                                                                                                                                                                                                                                                                                                                                                                                                                                                                                                                                                                                                                                                                                                                                                                                                                                                                                                                                                                                                                                                                                                                                                                                                                                                                                                                                                                                                                                                                                                                                                                                                                                                                | GBT6x60mm |  |