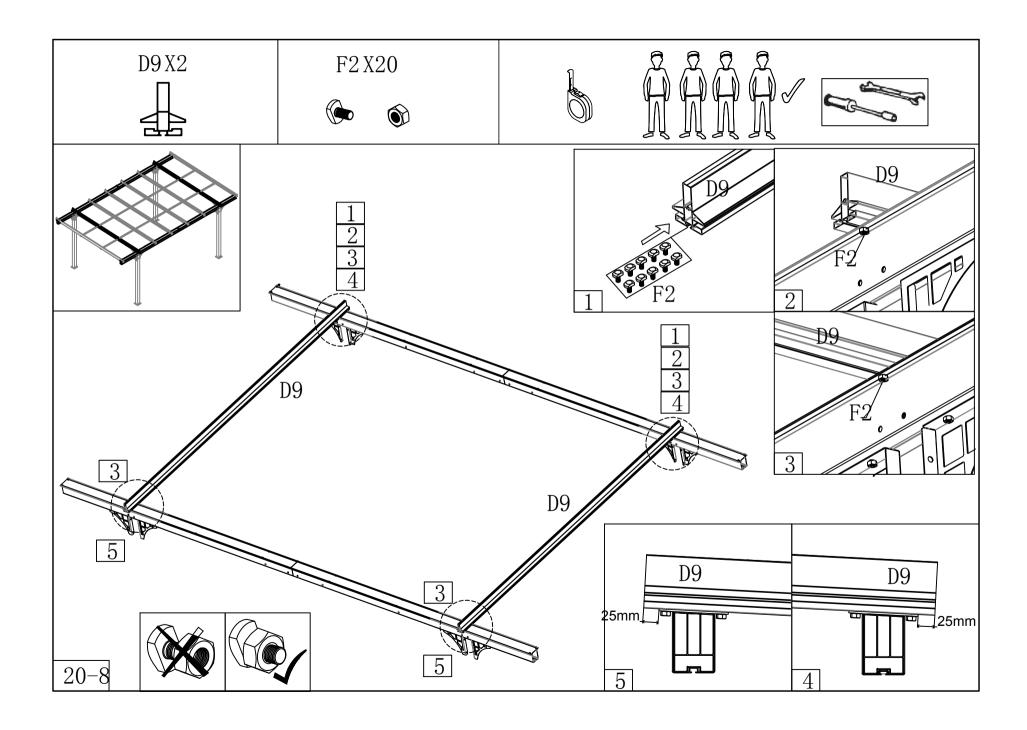

## PARTS LIST (2-1)

|   | NO        | Qty | Drawing | mm   | NO  | Qty | Drawing  | mm   |
|---|-----------|-----|---------|------|-----|-----|----------|------|
|   | D1        | 2   |         | 2140 | D10 | 2   |          | 800  |
|   | D2        | 2   |         | 2000 | D11 | 2   | <u> </u> | 2900 |
|   | D4R       | 2   |         | 2477 | C2  | 2   |          | 760  |
|   | D4L       | 2   |         | 2477 | C1  | 4   |          | 150  |
|   | D5        | 2   |         | 2828 |     |     |          |      |
|   | D6        | 2   | 2       | 2124 |     |     |          |      |
|   | D7        | 4   |         | 2480 |     |     |          |      |
|   | D8        | 4   | 1       | 2480 |     |     |          |      |
| 2 | D9<br>0-4 | 6   |         | 2900 |     |     |          |      |