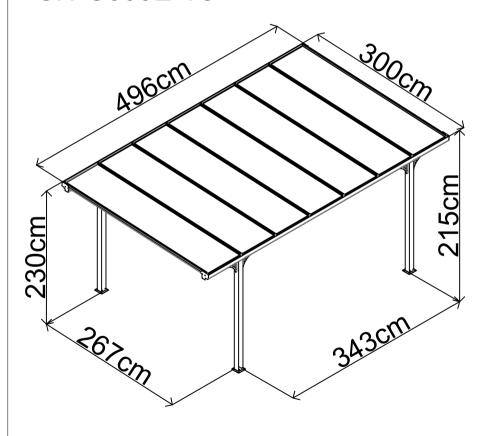

Dimensions:L496xW300xH230/215cm

20/00/2020

### PRODUCT SIZE

Firstly, make sure a good installation location.

Find a flat ground which is 2 times bigger than the Green house before installation.