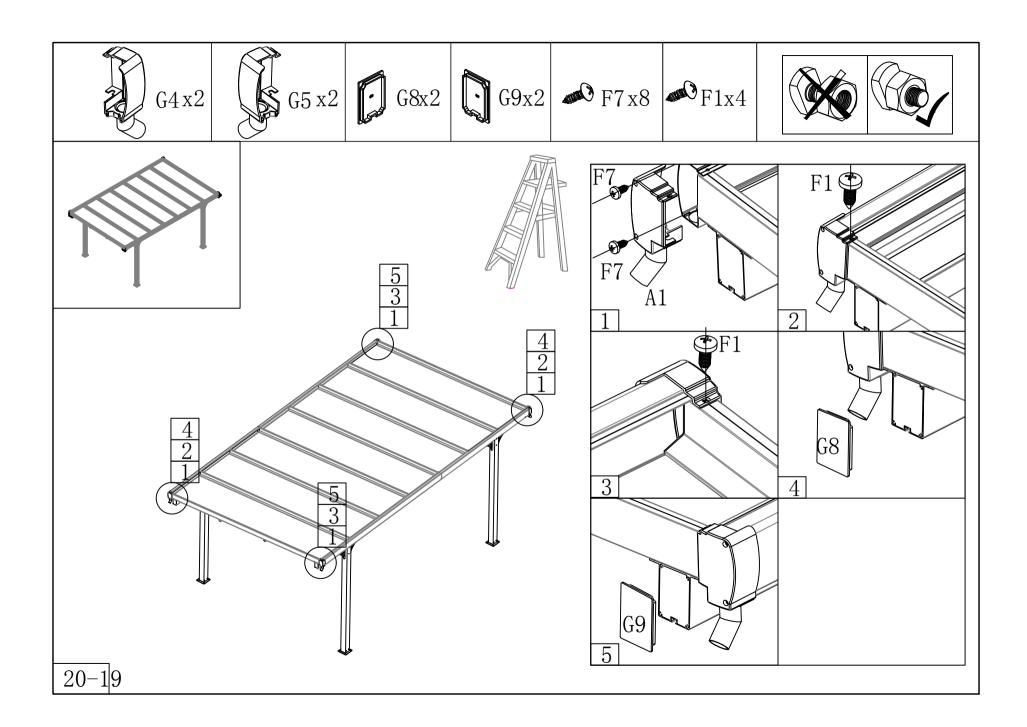

| NO  | Drawing | Qty |
|-----|---------|-----|
| G1L |         | 1   |
| G1R |         | 1   |
| G2L |         | 1   |
| G2R |         | 1   |
| G3  |         | 8   |
| G4L | <u></u> | 2   |
| G4R |         | 2   |
| G5  |         | 4   |

### PARTS LIST(2-2)

| NO  | Qty | Drawing  | NO  | Qty | Drawing |
|-----|-----|----------|-----|-----|---------|
| G6  | 12  |          | АЗ  | 4   |         |
| G7L | 2   |          | A4  | 4   |         |
| G7R | 2   |          | A5  | 2   |         |
| G8  | 2   |          | F9  | 1   |         |
| G9  | 2   |          | F10 | 1   | DER     |
| G10 | 8   |          |     |     |         |
| G11 | 4   | <b>F</b> |     |     |         |
| A1  | 2   |          |     |     |         |
| A2  | 2   |          |     |     |         |
| . 🎝 |     |          |     |     |         |

| NO | Qty | Drawing                                                                                                                                                                                                                                                                                                                                                                                                                                                                                                                                                                                                                                                                                                                                                                                                                                                                                                                                                                                                                                                                                                                                                                                                                                                                                                                                                                                                                                                                                                                                                                                                                                                                                                                                                                                                                                                                                                                                                                                                                                                                                                                        | mm        |  |
|----|-----|--------------------------------------------------------------------------------------------------------------------------------------------------------------------------------------------------------------------------------------------------------------------------------------------------------------------------------------------------------------------------------------------------------------------------------------------------------------------------------------------------------------------------------------------------------------------------------------------------------------------------------------------------------------------------------------------------------------------------------------------------------------------------------------------------------------------------------------------------------------------------------------------------------------------------------------------------------------------------------------------------------------------------------------------------------------------------------------------------------------------------------------------------------------------------------------------------------------------------------------------------------------------------------------------------------------------------------------------------------------------------------------------------------------------------------------------------------------------------------------------------------------------------------------------------------------------------------------------------------------------------------------------------------------------------------------------------------------------------------------------------------------------------------------------------------------------------------------------------------------------------------------------------------------------------------------------------------------------------------------------------------------------------------------------------------------------------------------------------------------------------------|-----------|--|
| F1 | 16  |                                                                                                                                                                                                                                                                                                                                                                                                                                                                                                                                                                                                                                                                                                                                                                                                                                                                                                                                                                                                                                                                                                                                                                                                                                                                                                                                                                                                                                                                                                                                                                                                                                                                                                                                                                                                                                                                                                                                                                                                                                                                                                                                | ST4. 2x10 |  |
| F2 | 96  |                                                                                                                                                                                                                                                                                                                                                                                                                                                                                                                                                                                                                                                                                                                                                                                                                                                                                                                                                                                                                                                                                                                                                                                                                                                                                                                                                                                                                                                                                                                                                                                                                                                                                                                                                                                                                                                                                                                                                                                                                                                                                                                                | M6x12     |  |
| F3 | 24  |                                                                                                                                                                                                                                                                                                                                                                                                                                                                                                                                                                                                                                                                                                                                                                                                                                                                                                                                                                                                                                                                                                                                                                                                                                                                                                                                                                                                                                                                                                                                                                                                                                                                                                                                                                                                                                                                                                                                                                                                                                                                                                                                | M8x105    |  |
| F4 | 8   | 000                                                                                                                                                                                                                                                                                                                                                                                                                                                                                                                                                                                                                                                                                                                                                                                                                                                                                                                                                                                                                                                                                                                                                                                                                                                                                                                                                                                                                                                                                                                                                                                                                                                                                                                                                                                                                                                                                                                                                                                                                                                                                                                            | M8x75     |  |
| F5 | 16  |                                                                                                                                                                                                                                                                                                                                                                                                                                                                                                                                                                                                                                                                                                                                                                                                                                                                                                                                                                                                                                                                                                                                                                                                                                                                                                                                                                                                                                                                                                                                                                                                                                                                                                                                                                                                                                                                                                                                                                                                                                                                                                                                | M8x20     |  |
| F6 | 8   |                                                                                                                                                                                                                                                                                                                                                                                                                                                                                                                                                                                                                                                                                                                                                                                                                                                                                                                                                                                                                                                                                                                                                                                                                                                                                                                                                                                                                                                                                                                                                                                                                                                                                                                                                                                                                                                                                                                                                                                                                                                                                                                                | M8X12     |  |
| F7 | 8   | Common Co | ST5x16    |  |
| P1 | 7   |                                                                                                                                                                                                                                                                                                                                                                                                                                                                                                                                                                                                                                                                                                                                                                                                                                                                                                                                                                                                                                                                                                                                                                                                                                                                                                                                                                                                                                                                                                                                                                                                                                                                                                                                                                                                                                                                                                                                                                                                                                                                                                                                | 683x2900  |  |
| F8 | 16  |                                                                                                                                                                                                                                                                                                                                                                                                                                                                                                                                                                                                                                                                                                                                                                                                                                                                                                                                                                                                                                                                                                                                                                                                                                                                                                                                                                                                                                                                                                                                                                                                                                                                                                                                                                                                                                                                                                                                                                                                                                                                                                                                | GBT6x60mm |  |