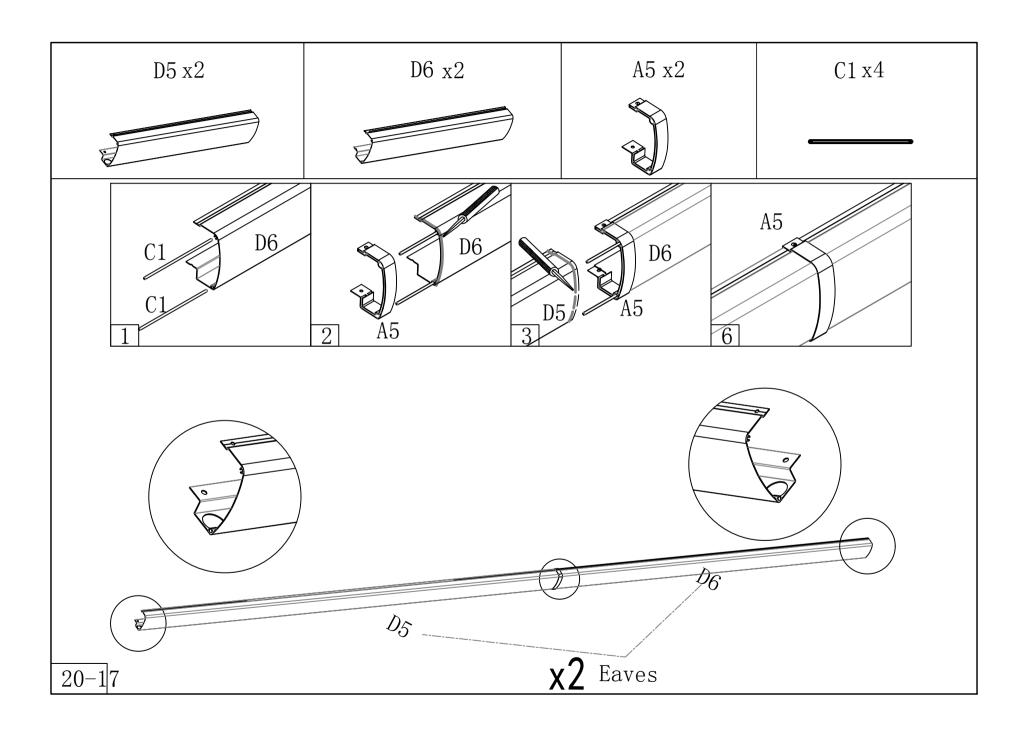

## PARTS LIST (2-1)

|   | NO        | Qty | Drawing | mm   | NO  | Qty | Drawing  | mm   |
|---|-----------|-----|---------|------|-----|-----|----------|------|
|   | D1        | 2   |         | 2140 | D10 | 2   |          | 800  |
|   | D2        | 2   |         | 2000 | D11 | 2   | <u> </u> | 2900 |
|   | D4R       | 2   |         | 2477 | C2  | 2   |          | 760  |
|   | D4L       | 2   |         | 2477 | C1  | 4   |          | 150  |
|   | D5        | 2   |         | 2828 |     |     |          |      |
|   | D6        | 2   | 2       | 2124 |     |     |          |      |
|   | D7        | 4   |         | 2480 |     |     |          |      |
|   | D8        | 4   | 1       | 2480 |     |     |          |      |
| 2 | D9<br>0-4 | 6   |         | 2900 |     |     |          |      |