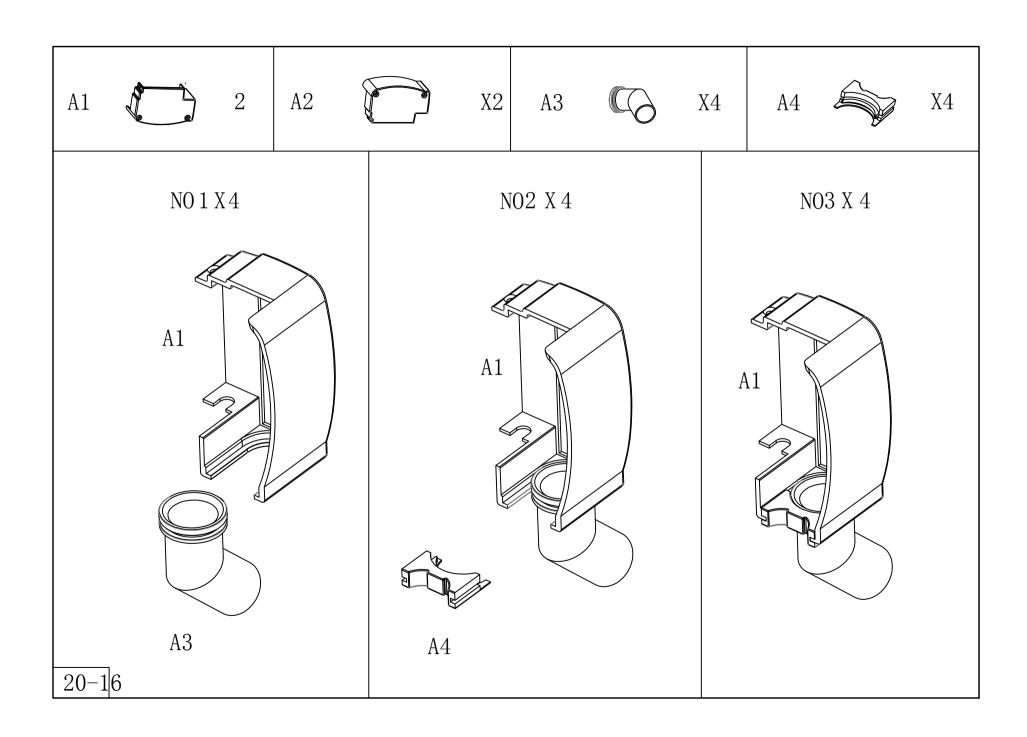

### PARTS LIST(2-2)

| NO  | Qty | Drawing  | NO  | Qty | Drawing |
|-----|-----|----------|-----|-----|---------|
| G6  | 12  |          | АЗ  | 4   |         |
| G7L | 2   |          | A4  | 4   |         |
| G7R | 2   |          | A5  | 2   |         |
| G8  | 2   |          | F9  | 1   |         |
| G9  | 2   |          | F10 | 1   | DER     |
| G10 | 8   |          |     |     |         |
| G11 | 4   | <b>F</b> |     |     |         |
| A1  | 2   |          |     |     |         |
| A2  | 2   |          |     |     |         |
| . 🎝 |     |          |     |     |         |