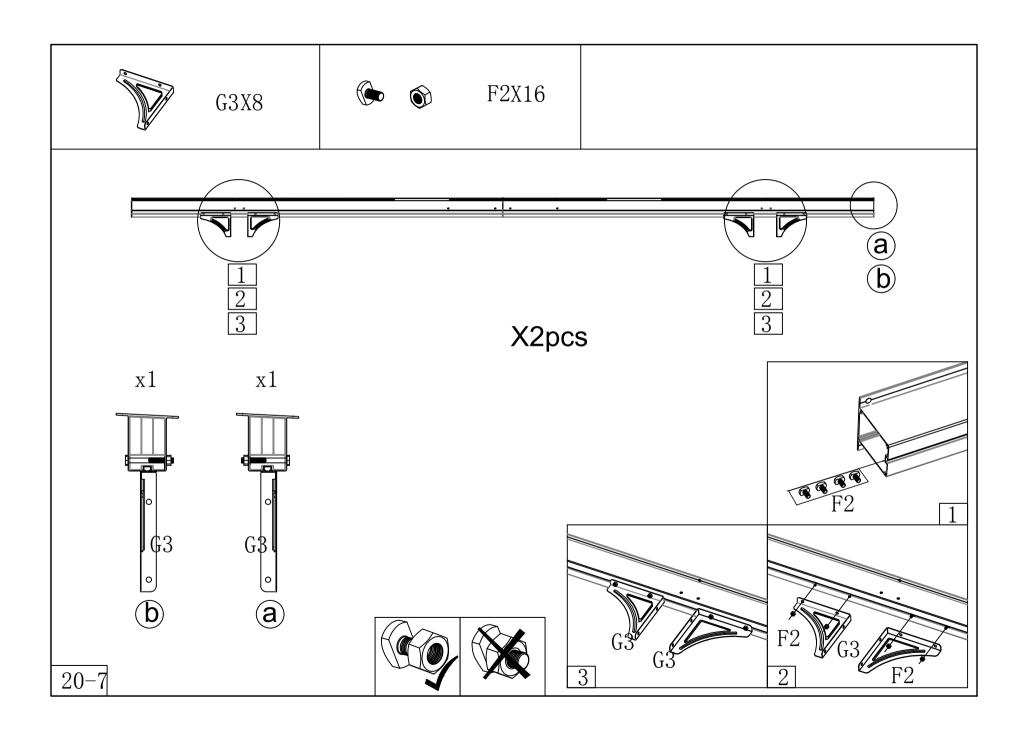

| NO  | Drawing | Qty |
|-----|---------|-----|
| G1L |         | 1   |
| G1R |         | 1   |
| G2L |         | 1   |
| G2R |         | 1   |
| G3  |         | 8   |
| G4L | <u></u> | 2   |
| G4R |         | 2   |
| G5  |         | 4   |