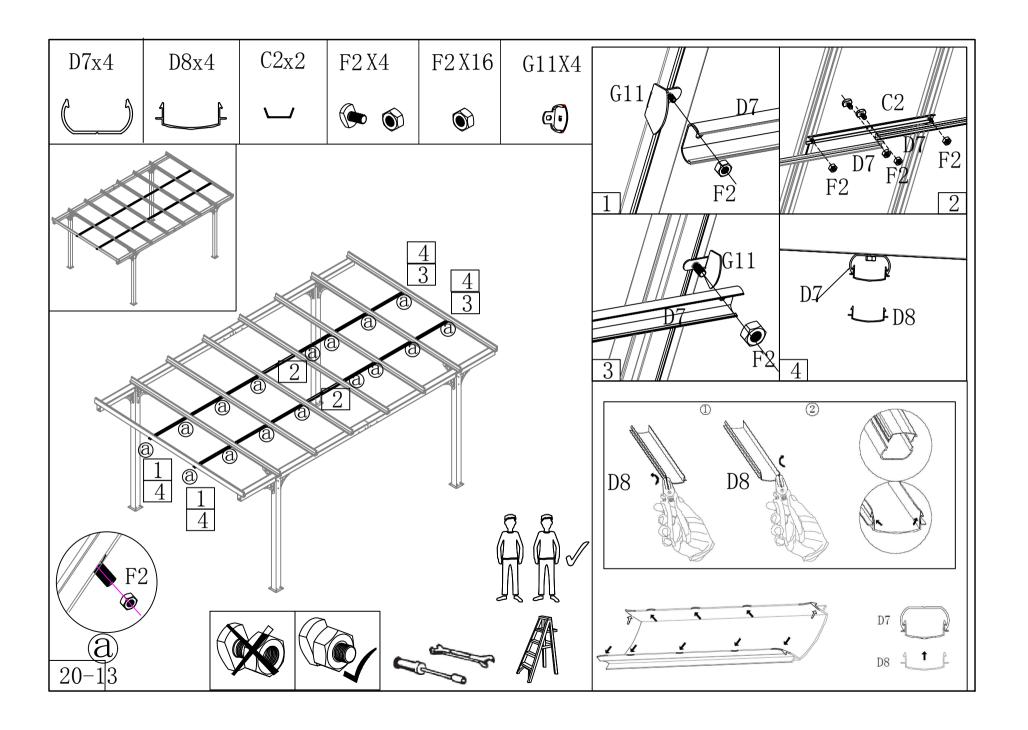

## PARTS LIST (2-1)

|   | NO        | Qty | Drawing | mm   | NO  | Qty | Drawing  | mm   |
|---|-----------|-----|---------|------|-----|-----|----------|------|
|   | D1        | 2   |         | 2140 | D10 | 2   |          | 800  |
|   | D2        | 2   |         | 2000 | D11 | 2   | <u> </u> | 2900 |
|   | D4R       | 2   |         | 2477 | C2  | 2   |          | 760  |
|   | D4L       | 2   |         | 2477 | C1  | 4   |          | 150  |
|   | D5        | 2   |         | 2828 |     |     |          |      |
|   | D6        | 2   | 2       | 2124 |     |     |          |      |
|   | D7        | 4   |         | 2480 |     |     |          |      |
|   | D8        | 4   | 1       | 2480 |     |     |          |      |
| 2 | D9<br>0-4 | 6   |         | 2900 |     |     |          |      |

### PARTS LIST(2-2)

| NO  | Qty | Drawing  | NO  | Qty | Drawing |
|-----|-----|----------|-----|-----|---------|
| G6  | 12  |          | АЗ  | 4   |         |
| G7L | 2   |          | A4  | 4   |         |
| G7R | 2   |          | A5  | 2   |         |
| G8  | 2   |          | F9  | 1   |         |
| G9  | 2   |          | F10 | 1   | DER     |
| G10 | 8   |          |     |     |         |
| G11 | 4   | <b>F</b> |     |     |         |
| A1  | 2   |          |     |     |         |
| A2  | 2   |          |     |     |         |
| . 🎝 |     |          |     |     |         |

| NO | Qty | Drawing                                                                                                                                                                                                                                                                                                                                                                                                                                                                                                                                                                                                                                                                                                                                                                                                                                                                                                                                                                                                                                                                                                                                                                                                                                                                                                                                                                                                                                                                                                                                                                                                                                                                                                                                                                                                                                                                                                                                                                                                                                                                                                                        | mm        |  |
|----|-----|--------------------------------------------------------------------------------------------------------------------------------------------------------------------------------------------------------------------------------------------------------------------------------------------------------------------------------------------------------------------------------------------------------------------------------------------------------------------------------------------------------------------------------------------------------------------------------------------------------------------------------------------------------------------------------------------------------------------------------------------------------------------------------------------------------------------------------------------------------------------------------------------------------------------------------------------------------------------------------------------------------------------------------------------------------------------------------------------------------------------------------------------------------------------------------------------------------------------------------------------------------------------------------------------------------------------------------------------------------------------------------------------------------------------------------------------------------------------------------------------------------------------------------------------------------------------------------------------------------------------------------------------------------------------------------------------------------------------------------------------------------------------------------------------------------------------------------------------------------------------------------------------------------------------------------------------------------------------------------------------------------------------------------------------------------------------------------------------------------------------------------|-----------|--|
| F1 | 16  |                                                                                                                                                                                                                                                                                                                                                                                                                                                                                                                                                                                                                                                                                                                                                                                                                                                                                                                                                                                                                                                                                                                                                                                                                                                                                                                                                                                                                                                                                                                                                                                                                                                                                                                                                                                                                                                                                                                                                                                                                                                                                                                                | ST4. 2x10 |  |
| F2 | 96  |                                                                                                                                                                                                                                                                                                                                                                                                                                                                                                                                                                                                                                                                                                                                                                                                                                                                                                                                                                                                                                                                                                                                                                                                                                                                                                                                                                                                                                                                                                                                                                                                                                                                                                                                                                                                                                                                                                                                                                                                                                                                                                                                | M6x12     |  |
| F3 | 24  |                                                                                                                                                                                                                                                                                                                                                                                                                                                                                                                                                                                                                                                                                                                                                                                                                                                                                                                                                                                                                                                                                                                                                                                                                                                                                                                                                                                                                                                                                                                                                                                                                                                                                                                                                                                                                                                                                                                                                                                                                                                                                                                                | M8x105    |  |
| F4 | 8   | 000                                                                                                                                                                                                                                                                                                                                                                                                                                                                                                                                                                                                                                                                                                                                                                                                                                                                                                                                                                                                                                                                                                                                                                                                                                                                                                                                                                                                                                                                                                                                                                                                                                                                                                                                                                                                                                                                                                                                                                                                                                                                                                                            | M8x75     |  |
| F5 | 16  |                                                                                                                                                                                                                                                                                                                                                                                                                                                                                                                                                                                                                                                                                                                                                                                                                                                                                                                                                                                                                                                                                                                                                                                                                                                                                                                                                                                                                                                                                                                                                                                                                                                                                                                                                                                                                                                                                                                                                                                                                                                                                                                                | M8x20     |  |
| F6 | 8   |                                                                                                                                                                                                                                                                                                                                                                                                                                                                                                                                                                                                                                                                                                                                                                                                                                                                                                                                                                                                                                                                                                                                                                                                                                                                                                                                                                                                                                                                                                                                                                                                                                                                                                                                                                                                                                                                                                                                                                                                                                                                                                                                | M8X12     |  |
| F7 | 8   | Common Co | ST5x16    |  |
| P1 | 7   |                                                                                                                                                                                                                                                                                                                                                                                                                                                                                                                                                                                                                                                                                                                                                                                                                                                                                                                                                                                                                                                                                                                                                                                                                                                                                                                                                                                                                                                                                                                                                                                                                                                                                                                                                                                                                                                                                                                                                                                                                                                                                                                                | 683x2900  |  |
| F8 | 16  |                                                                                                                                                                                                                                                                                                                                                                                                                                                                                                                                                                                                                                                                                                                                                                                                                                                                                                                                                                                                                                                                                                                                                                                                                                                                                                                                                                                                                                                                                                                                                                                                                                                                                                                                                                                                                                                                                                                                                                                                                                                                                                                                | GBT6x60mm |  |