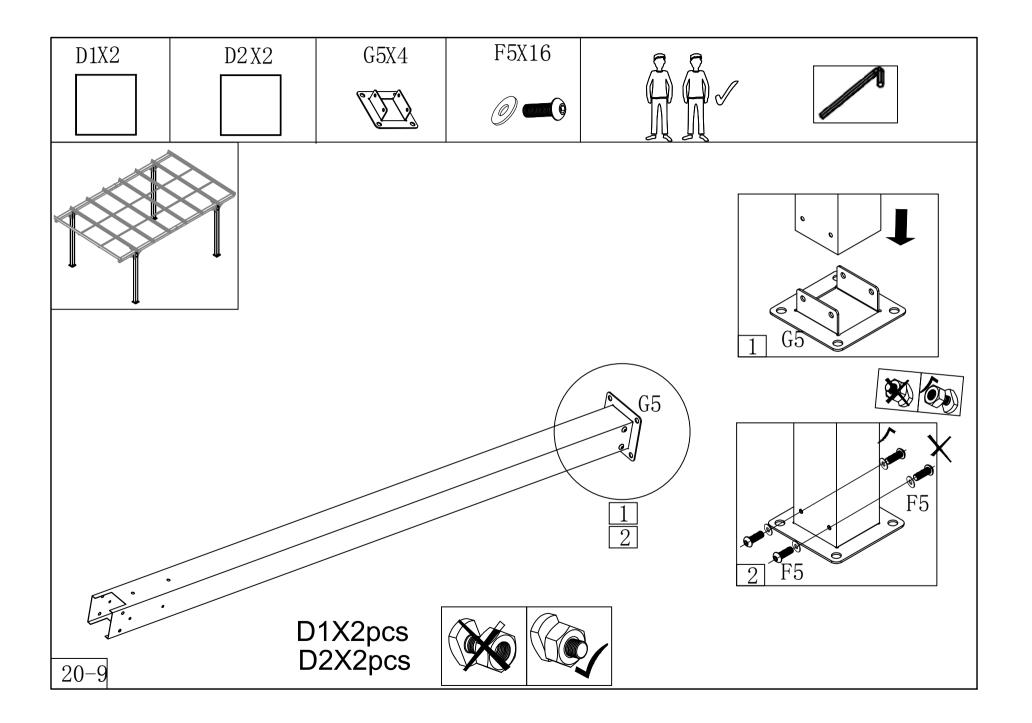

## PARTS LIST (2-1)

|   | NO        | Qty | Drawing | mm   | NO  | Qty | Drawing  | mm   |
|---|-----------|-----|---------|------|-----|-----|----------|------|
|   | D1        | 2   |         | 2140 | D10 | 2   |          | 800  |
|   | D2        | 2   |         | 2000 | D11 | 2   | <u> </u> | 2900 |
|   | D4R       | 2   |         | 2477 | C2  | 2   |          | 760  |
|   | D4L       | 2   |         | 2477 | C1  | 4   |          | 150  |
|   | D5        | 2   |         | 2828 |     |     |          |      |
|   | D6        | 2   | 2       | 2124 |     |     |          |      |
|   | D7        | 4   |         | 2480 |     |     |          |      |
|   | D8        | 4   | 1       | 2480 |     |     |          |      |
| 2 | D9<br>0-4 | 6   |         | 2900 |     |     |          |      |

| NO  | Drawing | Qty |
|-----|---------|-----|
| G1L |         | 1   |
| G1R |         | 1   |
| G2L |         | 1   |
| G2R |         | 1   |
| G3  |         | 8   |
| G4L | <u></u> | 2   |
| G4R |         | 2   |
| G5  |         | 4   |

| NO | Qty | Drawing                                                                                                                                                                                                                                                                                                                                                                                                                                                                                                                                                                                                                                                                                                                                                                                                                                                                                                                                                                                                                                                                                                                                                                                                                                                                                                                                                                                                                                                                                                                                                                                                                                                                                                                                                                                                                                                                                                                                                                                                                                                                                                                        | mm        |  |
|----|-----|--------------------------------------------------------------------------------------------------------------------------------------------------------------------------------------------------------------------------------------------------------------------------------------------------------------------------------------------------------------------------------------------------------------------------------------------------------------------------------------------------------------------------------------------------------------------------------------------------------------------------------------------------------------------------------------------------------------------------------------------------------------------------------------------------------------------------------------------------------------------------------------------------------------------------------------------------------------------------------------------------------------------------------------------------------------------------------------------------------------------------------------------------------------------------------------------------------------------------------------------------------------------------------------------------------------------------------------------------------------------------------------------------------------------------------------------------------------------------------------------------------------------------------------------------------------------------------------------------------------------------------------------------------------------------------------------------------------------------------------------------------------------------------------------------------------------------------------------------------------------------------------------------------------------------------------------------------------------------------------------------------------------------------------------------------------------------------------------------------------------------------|-----------|--|
| F1 | 16  |                                                                                                                                                                                                                                                                                                                                                                                                                                                                                                                                                                                                                                                                                                                                                                                                                                                                                                                                                                                                                                                                                                                                                                                                                                                                                                                                                                                                                                                                                                                                                                                                                                                                                                                                                                                                                                                                                                                                                                                                                                                                                                                                | ST4. 2x10 |  |
| F2 | 96  |                                                                                                                                                                                                                                                                                                                                                                                                                                                                                                                                                                                                                                                                                                                                                                                                                                                                                                                                                                                                                                                                                                                                                                                                                                                                                                                                                                                                                                                                                                                                                                                                                                                                                                                                                                                                                                                                                                                                                                                                                                                                                                                                | M6x12     |  |
| F3 | 24  |                                                                                                                                                                                                                                                                                                                                                                                                                                                                                                                                                                                                                                                                                                                                                                                                                                                                                                                                                                                                                                                                                                                                                                                                                                                                                                                                                                                                                                                                                                                                                                                                                                                                                                                                                                                                                                                                                                                                                                                                                                                                                                                                | M8x105    |  |
| F4 | 8   | 000                                                                                                                                                                                                                                                                                                                                                                                                                                                                                                                                                                                                                                                                                                                                                                                                                                                                                                                                                                                                                                                                                                                                                                                                                                                                                                                                                                                                                                                                                                                                                                                                                                                                                                                                                                                                                                                                                                                                                                                                                                                                                                                            | M8x75     |  |
| F5 | 16  |                                                                                                                                                                                                                                                                                                                                                                                                                                                                                                                                                                                                                                                                                                                                                                                                                                                                                                                                                                                                                                                                                                                                                                                                                                                                                                                                                                                                                                                                                                                                                                                                                                                                                                                                                                                                                                                                                                                                                                                                                                                                                                                                | M8x20     |  |
| F6 | 8   |                                                                                                                                                                                                                                                                                                                                                                                                                                                                                                                                                                                                                                                                                                                                                                                                                                                                                                                                                                                                                                                                                                                                                                                                                                                                                                                                                                                                                                                                                                                                                                                                                                                                                                                                                                                                                                                                                                                                                                                                                                                                                                                                | M8X12     |  |
| F7 | 8   | Common Co | ST5x16    |  |
| P1 | 7   |                                                                                                                                                                                                                                                                                                                                                                                                                                                                                                                                                                                                                                                                                                                                                                                                                                                                                                                                                                                                                                                                                                                                                                                                                                                                                                                                                                                                                                                                                                                                                                                                                                                                                                                                                                                                                                                                                                                                                                                                                                                                                                                                | 683x2900  |  |
| F8 | 16  |                                                                                                                                                                                                                                                                                                                                                                                                                                                                                                                                                                                                                                                                                                                                                                                                                                                                                                                                                                                                                                                                                                                                                                                                                                                                                                                                                                                                                                                                                                                                                                                                                                                                                                                                                                                                                                                                                                                                                                                                                                                                                                                                | GBT6x60mm |  |