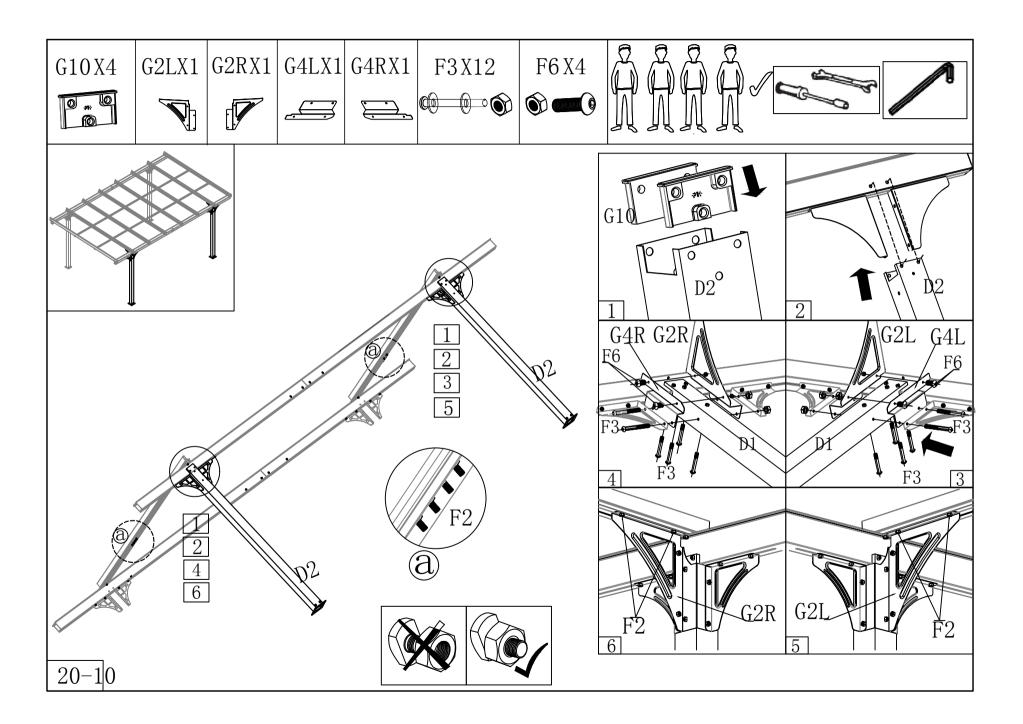

## PARTS LIST (2-1)

|   | NO        | Qty | Drawing | mm   | NO  | Qty | Drawing  | mm   |
|---|-----------|-----|---------|------|-----|-----|----------|------|
|   | D1        | 2   |         | 2140 | D10 | 2   |          | 800  |
|   | D2        | 2   |         | 2000 | D11 | 2   | <u> </u> | 2900 |
|   | D4R       | 2   |         | 2477 | C2  | 2   |          | 760  |
|   | D4L       | 2   |         | 2477 | C1  | 4   |          | 150  |
|   | D5        | 2   |         | 2828 |     |     |          |      |
|   | D6        | 2   | 2       | 2124 |     |     |          |      |
|   | D7        | 4   |         | 2480 |     |     |          |      |
|   | D8        | 4   | 1       | 2480 |     |     |          |      |
| 2 | D9<br>0-4 | 6   |         | 2900 |     |     |          |      |

| NO  | Drawing | Qty |
|-----|---------|-----|
| G1L |         | 1   |
| G1R |         | 1   |
| G2L |         | 1   |
| G2R |         | 1   |
| G3  |         | 8   |
| G4L | <u></u> | 2   |
| G4R |         | 2   |
| G5  |         | 4   |

| NO | Qty | Drawing                                                                                                                                                                                                                                                                                                                                                                                                                                                                                                                                                                                                                                                                                                                                                                                                                                                                                                                                                                                                                                                                                                                                                                                                                                                                                                                                                                                                                                                                                                                                                                                                                                                                                                                                                                                                                                                                                                                                                                                                                                                                                                                        | mm        |  |
|----|-----|--------------------------------------------------------------------------------------------------------------------------------------------------------------------------------------------------------------------------------------------------------------------------------------------------------------------------------------------------------------------------------------------------------------------------------------------------------------------------------------------------------------------------------------------------------------------------------------------------------------------------------------------------------------------------------------------------------------------------------------------------------------------------------------------------------------------------------------------------------------------------------------------------------------------------------------------------------------------------------------------------------------------------------------------------------------------------------------------------------------------------------------------------------------------------------------------------------------------------------------------------------------------------------------------------------------------------------------------------------------------------------------------------------------------------------------------------------------------------------------------------------------------------------------------------------------------------------------------------------------------------------------------------------------------------------------------------------------------------------------------------------------------------------------------------------------------------------------------------------------------------------------------------------------------------------------------------------------------------------------------------------------------------------------------------------------------------------------------------------------------------------|-----------|--|
| F1 | 16  |                                                                                                                                                                                                                                                                                                                                                                                                                                                                                                                                                                                                                                                                                                                                                                                                                                                                                                                                                                                                                                                                                                                                                                                                                                                                                                                                                                                                                                                                                                                                                                                                                                                                                                                                                                                                                                                                                                                                                                                                                                                                                                                                | ST4. 2x10 |  |
| F2 | 96  |                                                                                                                                                                                                                                                                                                                                                                                                                                                                                                                                                                                                                                                                                                                                                                                                                                                                                                                                                                                                                                                                                                                                                                                                                                                                                                                                                                                                                                                                                                                                                                                                                                                                                                                                                                                                                                                                                                                                                                                                                                                                                                                                | M6x12     |  |
| F3 | 24  |                                                                                                                                                                                                                                                                                                                                                                                                                                                                                                                                                                                                                                                                                                                                                                                                                                                                                                                                                                                                                                                                                                                                                                                                                                                                                                                                                                                                                                                                                                                                                                                                                                                                                                                                                                                                                                                                                                                                                                                                                                                                                                                                | M8x105    |  |
| F4 | 8   | 000                                                                                                                                                                                                                                                                                                                                                                                                                                                                                                                                                                                                                                                                                                                                                                                                                                                                                                                                                                                                                                                                                                                                                                                                                                                                                                                                                                                                                                                                                                                                                                                                                                                                                                                                                                                                                                                                                                                                                                                                                                                                                                                            | M8x75     |  |
| F5 | 16  |                                                                                                                                                                                                                                                                                                                                                                                                                                                                                                                                                                                                                                                                                                                                                                                                                                                                                                                                                                                                                                                                                                                                                                                                                                                                                                                                                                                                                                                                                                                                                                                                                                                                                                                                                                                                                                                                                                                                                                                                                                                                                                                                | M8x20     |  |
| F6 | 8   |                                                                                                                                                                                                                                                                                                                                                                                                                                                                                                                                                                                                                                                                                                                                                                                                                                                                                                                                                                                                                                                                                                                                                                                                                                                                                                                                                                                                                                                                                                                                                                                                                                                                                                                                                                                                                                                                                                                                                                                                                                                                                                                                | M8X12     |  |
| F7 | 8   | Common Co | ST5x16    |  |
| P1 | 7   |                                                                                                                                                                                                                                                                                                                                                                                                                                                                                                                                                                                                                                                                                                                                                                                                                                                                                                                                                                                                                                                                                                                                                                                                                                                                                                                                                                                                                                                                                                                                                                                                                                                                                                                                                                                                                                                                                                                                                                                                                                                                                                                                | 683x2900  |  |
| F8 | 16  |                                                                                                                                                                                                                                                                                                                                                                                                                                                                                                                                                                                                                                                                                                                                                                                                                                                                                                                                                                                                                                                                                                                                                                                                                                                                                                                                                                                                                                                                                                                                                                                                                                                                                                                                                                                                                                                                                                                                                                                                                                                                                                                                | GBT6x60mm |  |