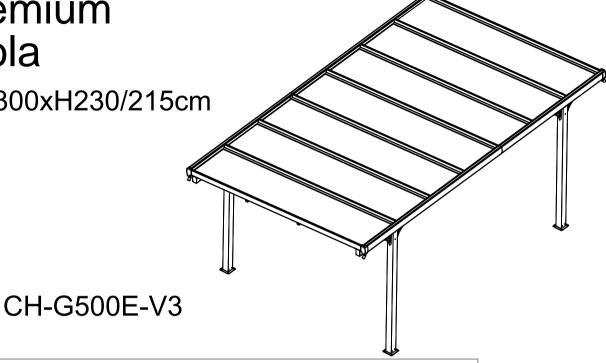

Dimensions:L496xW300xH230/215cm



20/00/2020

### **IMPORTANT**

You must read these instructions carefully before you start to assemble this greenhouse. Please ensure that you find all parts in the carton box in the correct type and quantity as mentioned in the list illustrated in every page accordingly.

Please carry out the steps in the order set out in these instructions.

Do not tighten the steps in the greenhouse until completing on the assembly of the poly carbon ate panels.

Keep these instructions in a safe place for future reference.

### PRODUCT SIZE

Firstly, make sure a good installation location.

Find a flat ground which is 2 times bigger than the Green house before installation.

### **OTHER CAUTIONS**

- 1. 3-4 people required, one is for measuring & taking marks to ensure the installation dimension ,the