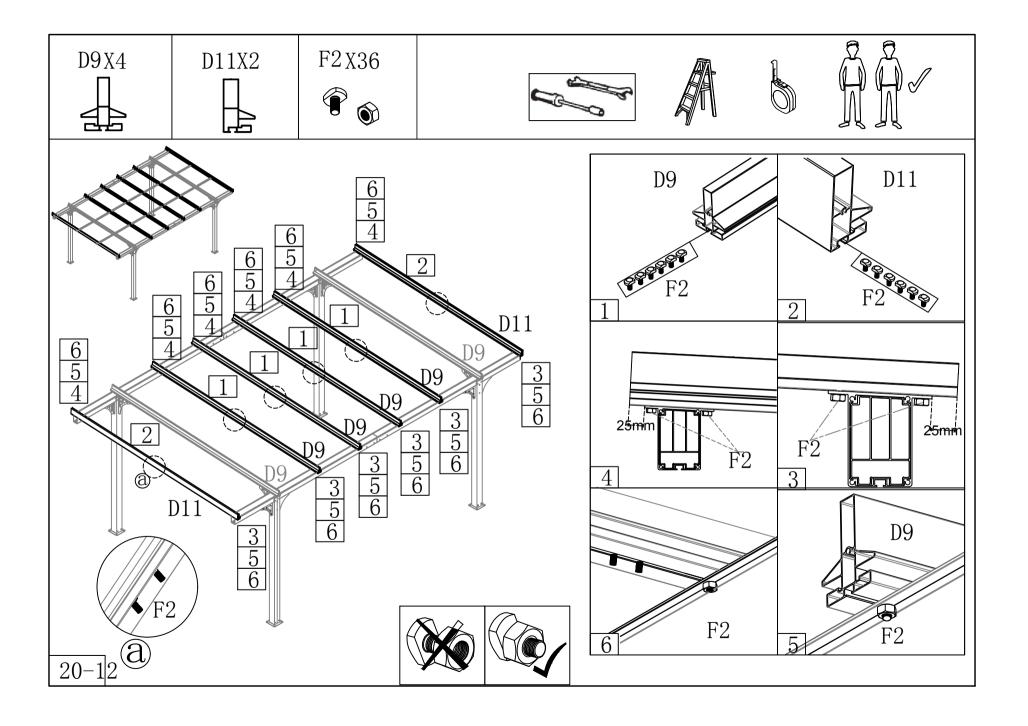

## PARTS LIST (2-1)

|   | NO        | Qty | Drawing | mm   | NO  | Qty | Drawing  | mm   |
|---|-----------|-----|---------|------|-----|-----|----------|------|
|   | D1        | 2   |         | 2140 | D10 | 2   |          | 800  |
|   | D2        | 2   |         | 2000 | D11 | 2   | <u> </u> | 2900 |
|   | D4R       | 2   |         | 2477 | C2  | 2   |          | 760  |
|   | D4L       | 2   |         | 2477 | C1  | 4   |          | 150  |
|   | D5        | 2   |         | 2828 |     |     |          |      |
|   | D6        | 2   | 2       | 2124 |     |     |          |      |
|   | D7        | 4   |         | 2480 |     |     |          |      |
|   | D8        | 4   | 1       | 2480 |     |     |          |      |
| 2 | D9<br>0-4 | 6   |         | 2900 |     |     |          |      |

| NO | Qty | Drawing                                                                                                                                                                                                                                                                                                                                                                                                                                                                                                                                                                                                                                                                                                                                                                                                                                                                                                                                                                                                                                                                                                                                                                                                                                                                                                                                                                                                                                                                                                                                                                                                                                                                                                                                                                                                                                                                                                                                                                                                                                                                                                                        | mm        |  |
|----|-----|--------------------------------------------------------------------------------------------------------------------------------------------------------------------------------------------------------------------------------------------------------------------------------------------------------------------------------------------------------------------------------------------------------------------------------------------------------------------------------------------------------------------------------------------------------------------------------------------------------------------------------------------------------------------------------------------------------------------------------------------------------------------------------------------------------------------------------------------------------------------------------------------------------------------------------------------------------------------------------------------------------------------------------------------------------------------------------------------------------------------------------------------------------------------------------------------------------------------------------------------------------------------------------------------------------------------------------------------------------------------------------------------------------------------------------------------------------------------------------------------------------------------------------------------------------------------------------------------------------------------------------------------------------------------------------------------------------------------------------------------------------------------------------------------------------------------------------------------------------------------------------------------------------------------------------------------------------------------------------------------------------------------------------------------------------------------------------------------------------------------------------|-----------|--|
| F1 | 16  |                                                                                                                                                                                                                                                                                                                                                                                                                                                                                                                                                                                                                                                                                                                                                                                                                                                                                                                                                                                                                                                                                                                                                                                                                                                                                                                                                                                                                                                                                                                                                                                                                                                                                                                                                                                                                                                                                                                                                                                                                                                                                                                                | ST4. 2x10 |  |
| F2 | 96  |                                                                                                                                                                                                                                                                                                                                                                                                                                                                                                                                                                                                                                                                                                                                                                                                                                                                                                                                                                                                                                                                                                                                                                                                                                                                                                                                                                                                                                                                                                                                                                                                                                                                                                                                                                                                                                                                                                                                                                                                                                                                                                                                | M6x12     |  |
| F3 | 24  |                                                                                                                                                                                                                                                                                                                                                                                                                                                                                                                                                                                                                                                                                                                                                                                                                                                                                                                                                                                                                                                                                                                                                                                                                                                                                                                                                                                                                                                                                                                                                                                                                                                                                                                                                                                                                                                                                                                                                                                                                                                                                                                                | M8x105    |  |
| F4 | 8   | 000                                                                                                                                                                                                                                                                                                                                                                                                                                                                                                                                                                                                                                                                                                                                                                                                                                                                                                                                                                                                                                                                                                                                                                                                                                                                                                                                                                                                                                                                                                                                                                                                                                                                                                                                                                                                                                                                                                                                                                                                                                                                                                                            | M8x75     |  |
| F5 | 16  |                                                                                                                                                                                                                                                                                                                                                                                                                                                                                                                                                                                                                                                                                                                                                                                                                                                                                                                                                                                                                                                                                                                                                                                                                                                                                                                                                                                                                                                                                                                                                                                                                                                                                                                                                                                                                                                                                                                                                                                                                                                                                                                                | M8x20     |  |
| F6 | 8   |                                                                                                                                                                                                                                                                                                                                                                                                                                                                                                                                                                                                                                                                                                                                                                                                                                                                                                                                                                                                                                                                                                                                                                                                                                                                                                                                                                                                                                                                                                                                                                                                                                                                                                                                                                                                                                                                                                                                                                                                                                                                                                                                | M8X12     |  |
| F7 | 8   | Common Co | ST5x16    |  |
| P1 | 7   |                                                                                                                                                                                                                                                                                                                                                                                                                                                                                                                                                                                                                                                                                                                                                                                                                                                                                                                                                                                                                                                                                                                                                                                                                                                                                                                                                                                                                                                                                                                                                                                                                                                                                                                                                                                                                                                                                                                                                                                                                                                                                                                                | 683x2900  |  |
| F8 | 16  |                                                                                                                                                                                                                                                                                                                                                                                                                                                                                                                                                                                                                                                                                                                                                                                                                                                                                                                                                                                                                                                                                                                                                                                                                                                                                                                                                                                                                                                                                                                                                                                                                                                                                                                                                                                                                                                                                                                                                                                                                                                                                                                                | GBT6x60mm |  |