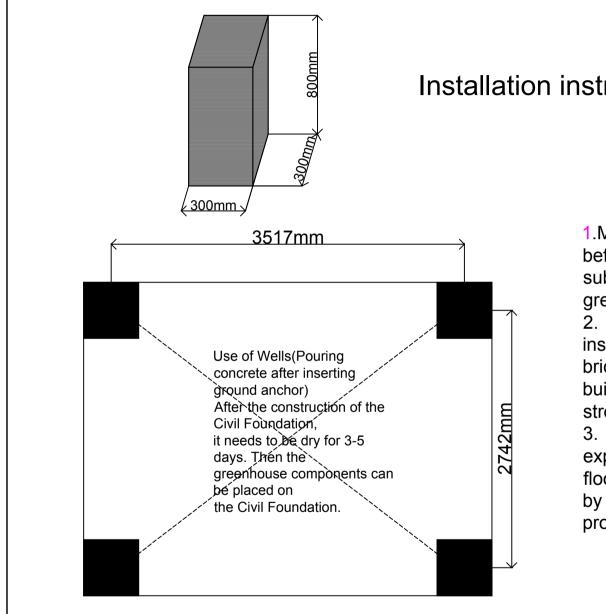

### Installation instructions and illustrations

- 1.Make sure the ground flat and firm before installing, avoid the ground subsidence and cause the greenhouse to tilt.
- 2. If you need to permanently install without moving, please use solid bricks and concrete to make the building foundation, make the house stronger.
- 3. Additional ground anchors or expansion screws required for different floors are required to be purchased by the user, and this product is not provided.