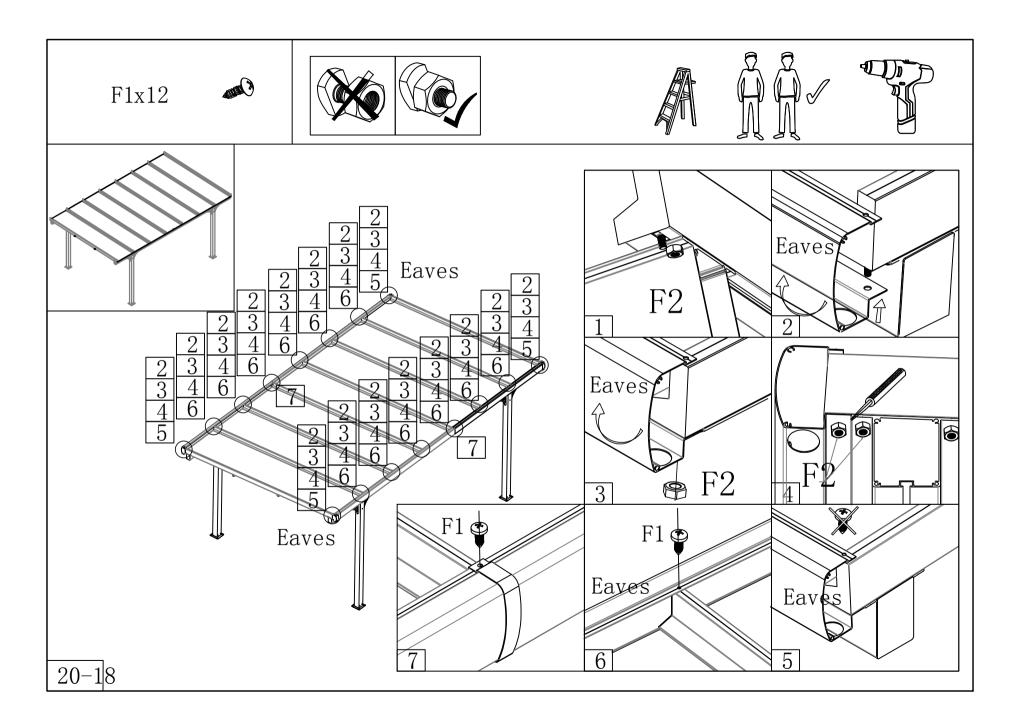

| NO | Qty | Drawing                                                                                                                                                                                                                                                                                                                                                                                                                                                                                                                                                                                                                                                                                                                                                                                                                                                                                                                                                                                                                                                                                                                                                                                                                                                                                                                                                                                                                                                                                                                                                                                                                                                                                                                                                                                                                                                                                                                                                                                                                                                                                                                        | mm        |  |
|----|-----|--------------------------------------------------------------------------------------------------------------------------------------------------------------------------------------------------------------------------------------------------------------------------------------------------------------------------------------------------------------------------------------------------------------------------------------------------------------------------------------------------------------------------------------------------------------------------------------------------------------------------------------------------------------------------------------------------------------------------------------------------------------------------------------------------------------------------------------------------------------------------------------------------------------------------------------------------------------------------------------------------------------------------------------------------------------------------------------------------------------------------------------------------------------------------------------------------------------------------------------------------------------------------------------------------------------------------------------------------------------------------------------------------------------------------------------------------------------------------------------------------------------------------------------------------------------------------------------------------------------------------------------------------------------------------------------------------------------------------------------------------------------------------------------------------------------------------------------------------------------------------------------------------------------------------------------------------------------------------------------------------------------------------------------------------------------------------------------------------------------------------------|-----------|--|
| F1 | 16  |                                                                                                                                                                                                                                                                                                                                                                                                                                                                                                                                                                                                                                                                                                                                                                                                                                                                                                                                                                                                                                                                                                                                                                                                                                                                                                                                                                                                                                                                                                                                                                                                                                                                                                                                                                                                                                                                                                                                                                                                                                                                                                                                | ST4. 2x10 |  |
| F2 | 96  |                                                                                                                                                                                                                                                                                                                                                                                                                                                                                                                                                                                                                                                                                                                                                                                                                                                                                                                                                                                                                                                                                                                                                                                                                                                                                                                                                                                                                                                                                                                                                                                                                                                                                                                                                                                                                                                                                                                                                                                                                                                                                                                                | M6x12     |  |
| F3 | 24  |                                                                                                                                                                                                                                                                                                                                                                                                                                                                                                                                                                                                                                                                                                                                                                                                                                                                                                                                                                                                                                                                                                                                                                                                                                                                                                                                                                                                                                                                                                                                                                                                                                                                                                                                                                                                                                                                                                                                                                                                                                                                                                                                | M8x105    |  |
| F4 | 8   | 000                                                                                                                                                                                                                                                                                                                                                                                                                                                                                                                                                                                                                                                                                                                                                                                                                                                                                                                                                                                                                                                                                                                                                                                                                                                                                                                                                                                                                                                                                                                                                                                                                                                                                                                                                                                                                                                                                                                                                                                                                                                                                                                            | M8x75     |  |
| F5 | 16  |                                                                                                                                                                                                                                                                                                                                                                                                                                                                                                                                                                                                                                                                                                                                                                                                                                                                                                                                                                                                                                                                                                                                                                                                                                                                                                                                                                                                                                                                                                                                                                                                                                                                                                                                                                                                                                                                                                                                                                                                                                                                                                                                | M8x20     |  |
| F6 | 8   |                                                                                                                                                                                                                                                                                                                                                                                                                                                                                                                                                                                                                                                                                                                                                                                                                                                                                                                                                                                                                                                                                                                                                                                                                                                                                                                                                                                                                                                                                                                                                                                                                                                                                                                                                                                                                                                                                                                                                                                                                                                                                                                                | M8X12     |  |
| F7 | 8   | Common Co | ST5x16    |  |
| P1 | 7   |                                                                                                                                                                                                                                                                                                                                                                                                                                                                                                                                                                                                                                                                                                                                                                                                                                                                                                                                                                                                                                                                                                                                                                                                                                                                                                                                                                                                                                                                                                                                                                                                                                                                                                                                                                                                                                                                                                                                                                                                                                                                                                                                | 683x2900  |  |
| F8 | 16  |                                                                                                                                                                                                                                                                                                                                                                                                                                                                                                                                                                                                                                                                                                                                                                                                                                                                                                                                                                                                                                                                                                                                                                                                                                                                                                                                                                                                                                                                                                                                                                                                                                                                                                                                                                                                                                                                                                                                                                                                                                                                                                                                | GBT6x60mm |  |