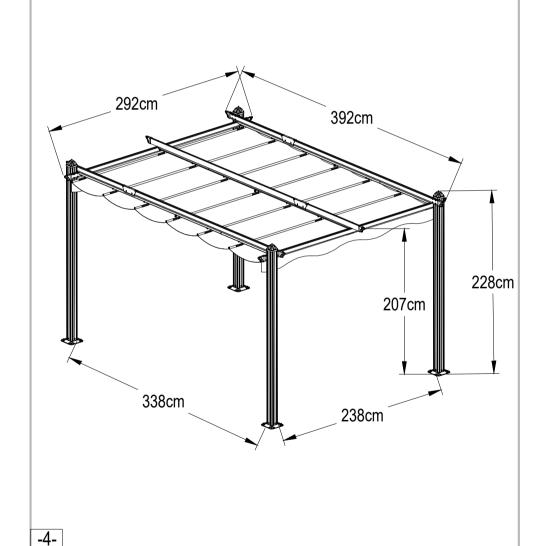

# PERGOLA Instruction manual

Size:392x292x228 cm

31/03/2020

## PRODUCT SIZE Make sure a good installation location