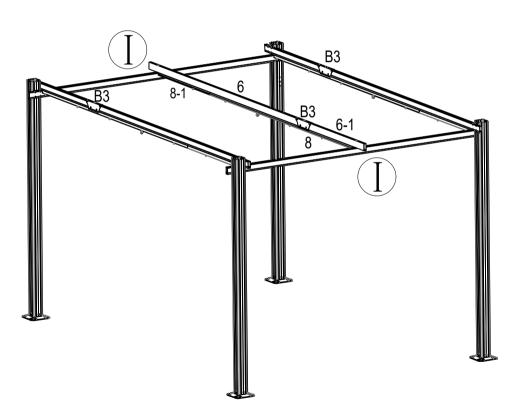

ring installation and wear safety glasses when using power tools .
- 6.Don't look up when Working in high position, or the drop screws may hurt your eyes and suffocation causing accidentally when falling into your mouth.
- 7. No climbing, No standing on the tent to avoid falling down.
- 8. If injuries immediately, using the first-aid kit to stop bleeding, bind up, In case of emergency, taken immediately to a nearby medical institutions.

#### **PARTS LIST** Qty. NO. Qty. NO. NO. Qty. В9 21 1 В1 2 2200mm B15 2 S1 21 16 S3 10 F1 22 3 2 2760mm S5 4 F2 2 44 2700mm 5-1 2 B7 6 F3 2 1060mm B6 2 F0 12 6 2700mm B8 21 F4 4 6-1 1060mm B3 6 F6 12 3 2540mm S7 80 9 7-1 899mm 2 10 -3-

## PRODUCT SIZE Make sure a good installation location

## **Install schematic diagram of Alu.frames**































-10-





#### Maintenance:

In a timely manner the centralizer skeleton.

1.If the ground not level off, loose soil layer thickness is differ, PERGOLA may tilt to one end, once found, should be timely the centralizer, in case of deformation.

The shed may be slant when facing the un-level ground or loose soil layer, please righting the shed urgently to avoid deformation

2. Prevent increased loading-weight artificially.

Don't let any lentils, towel gourd, pumpkin and climbing fruits and vegetables to grow up on the canopy, otherwise if it is windy and rainy, skeleton is unbearable, and easy to cause skeleton crack, broken, collapse Avoid kinds of vine plant climbing on the canopy, or it can not bearing for the wind and heavy rain, broken, collapse may accured.

Frame mainte