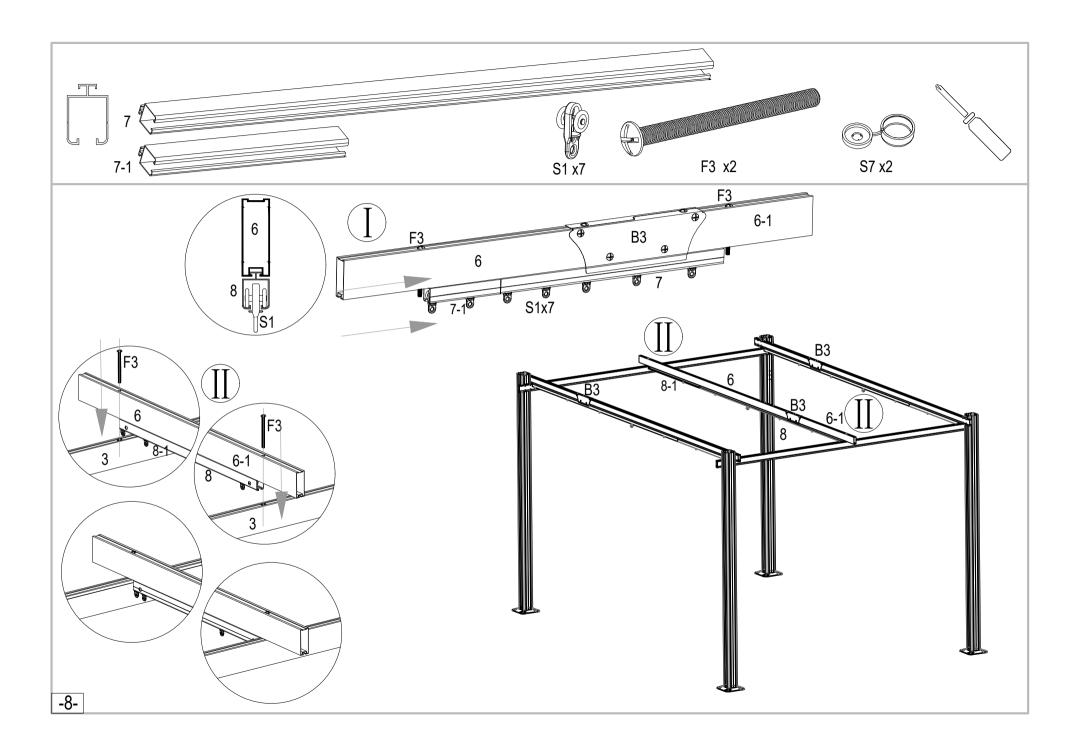

#### **PARTS LIST** Qty. NO. Qty. NO. NO. Qty. В9 21 1 В1 2 2200mm B15 2 S1 21 16 S3 10 F1 22 3 2 2760mm S5 4 F2 2 44 2700mm 5-1 2 B7 6 F3 2 1060mm B6 2 F0 12 6 2700mm B8 21 F4 4 6-1 1060mm B3 6 F6 12 3 2540mm S7 80 9 7-1 899mm 2 10 -3-