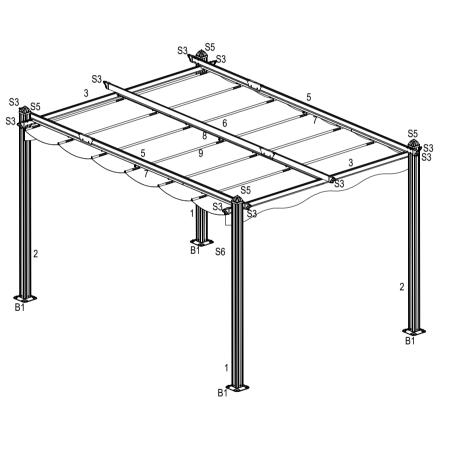

#### **PARTS LIST** Qty. NO. Qty. NO. NO. Qty. В9 21 1 В1 2 2200mm B15 2 S1 21 16 S3 10 F1 22 3 2 2760mm S5 4 F2 2 44 2700mm 5-1 2 B7 6 F3 2 1060mm B6 2 F0 12 6 2700mm B8 21 F4 4 6-1 1060mm B3 6 F6 12 3 2540mm S7 80 9 7-1 899mm 2 10 -3-

## **Install schematic diagram of Alu.frames**

-10-