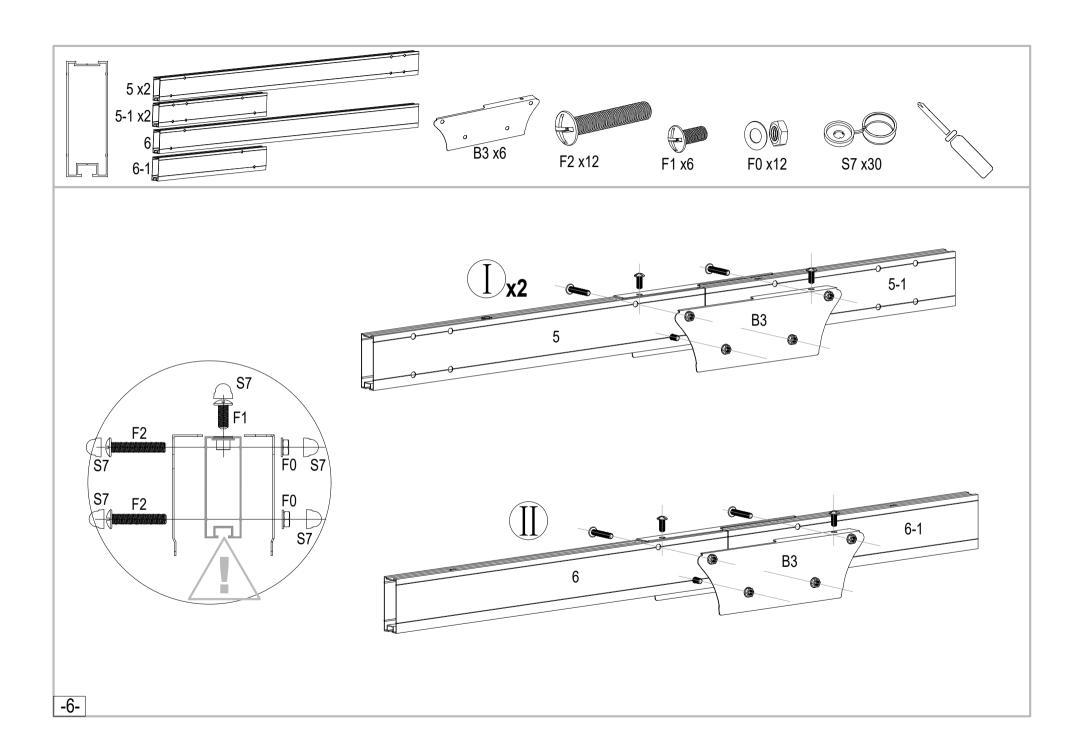

#### **PARTS LIST** Qty. NO. Qty. NO. NO. Qty. В9 21 1 В1 2 2200mm B15 2 S1 21 16 S3 10 F1 22 3 2 2760mm S5 4 F2 2 44 2700mm 5-1 2 B7 6 F3 2 1060mm B6 2 F0 12 6 2700mm B8 21 F4 4 6-1 1060mm B3 6 F6 12 3 2540mm S7 80 9 7-1 899mm 2 10 -3-