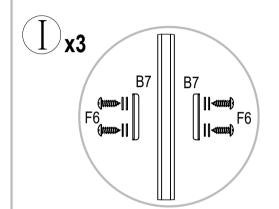

#### **PARTS LIST** Qty. NO. Qty. NO. NO. Qty. В9 21 1 В1 2 2200mm B15 2 S1 21 16 S3 10 F1 22 3 2 2760mm S5 4 F2 2 44 2700mm 5-1 2 B7 6 F3 2 1060mm B6 2 F0 12 6 2700mm B8 21 F4 4 6-1 1060mm B3 6 F6 12 3 2540mm S7 80 9 7-1 899mm 2 10 -3-