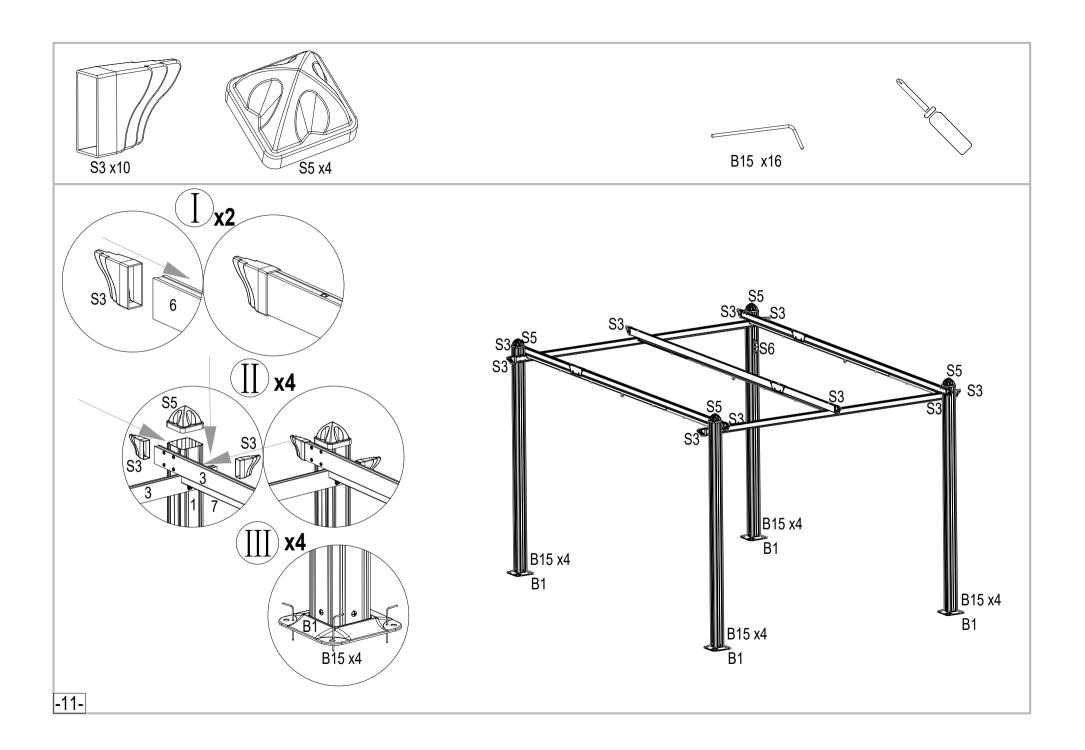

#### **PARTS LIST** Qty. NO. Qty. NO. NO. Qty. В9 21 1 В1 2 2200mm B15 2 S1 21 16 S3 10 F1 22 3 2 2760mm S5 4 F2 2 44 2700mm 5-1 2 B7 6 F3 2 1060mm B6 2 F0 12 6 2700mm B8 21 F4 4 6-1 1060mm B3 6 F6 12 3 2540mm S7 80 9 7-1 899mm 2 10 -3-

## **Install schematic diagram of Alu.frames**

-10-