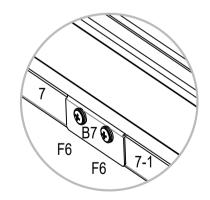

#### **PARTS LIST** Qty. NO. Qty. NO. NO. Qty. В9 21 1 В1 2 2200mm B15 2 S1 21 16 S3 10 F1 22 3 2 2760mm S5 4 F2 2 44 2700mm 5-1 2 B7 6 F3 2 1060mm B6 2 F0 12 6 2700mm B8 21 F4 4 6-1 1060mm B3 6 F6 12 3 2540mm S7 80 9 7-1 899mm 2 10 -3-