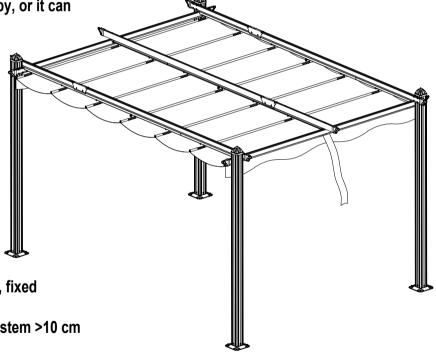

1.If there is lightning may not stay in the shed, because aluminum alloy skeleton is conductive and will be caused serious consequences

Do not stay under shed when lightning.

2.Wind power reaches 70 km/h should be prepared ready to defense equipment, fixed PERGOLA. Fixed method with a strong rope or cable connect the cornice

work four Angle of anchor block inserted into the soil or tied in a nearby tree stem >10 cm in diameter. Pay attention to the weather turns good dismantled after

the rope or cable to avoid injury and pedestrian.

Please get defensive measures when facing heavy wind (abt 70km/H). Reinforce by steel rope and anchors which insert into ground or Strapping on a big tree.