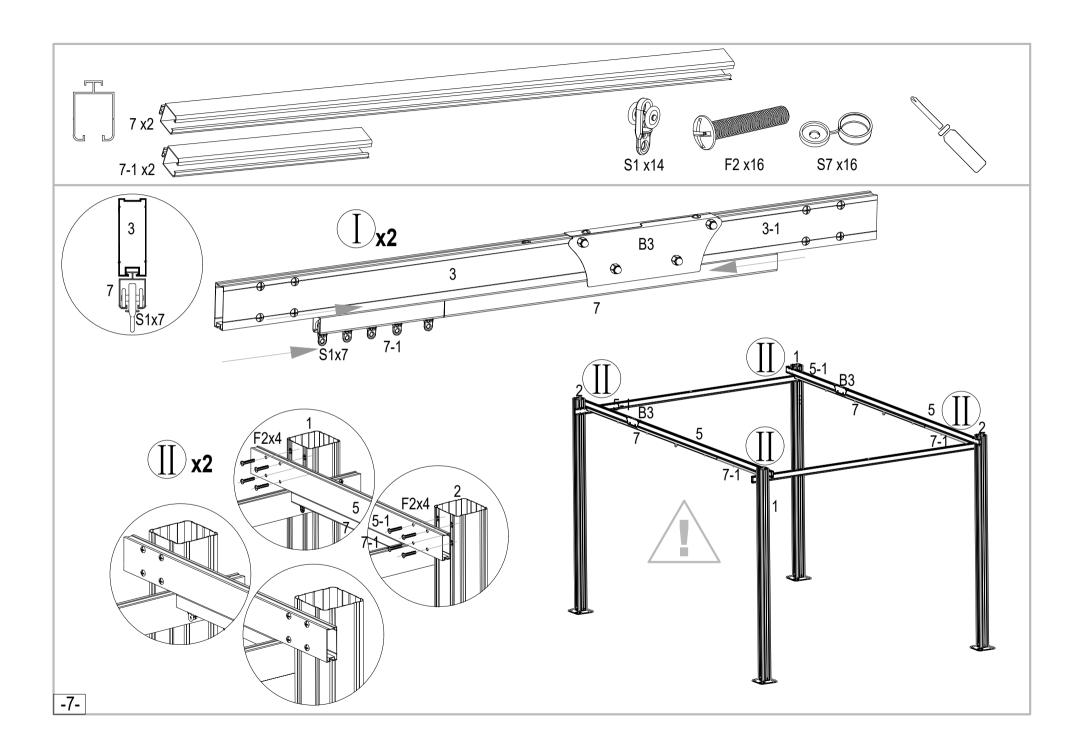

#### **PARTS LIST** Qty. NO. Qty. NO. NO. Qty. В9 21 1 В1 2 2200mm B15 2 S1 21 16 S3 10 F1 22 3 2 2760mm S5 4 F2 2 44 2700mm 5-1 2 B7 6 F3 2 1060mm B6 2 F0 12 6 2700mm B8 21 F4 4 6-1 1060mm B3 6 F6 12 3 2540mm S7 80 9 7-1 899mm 2 10 -3-