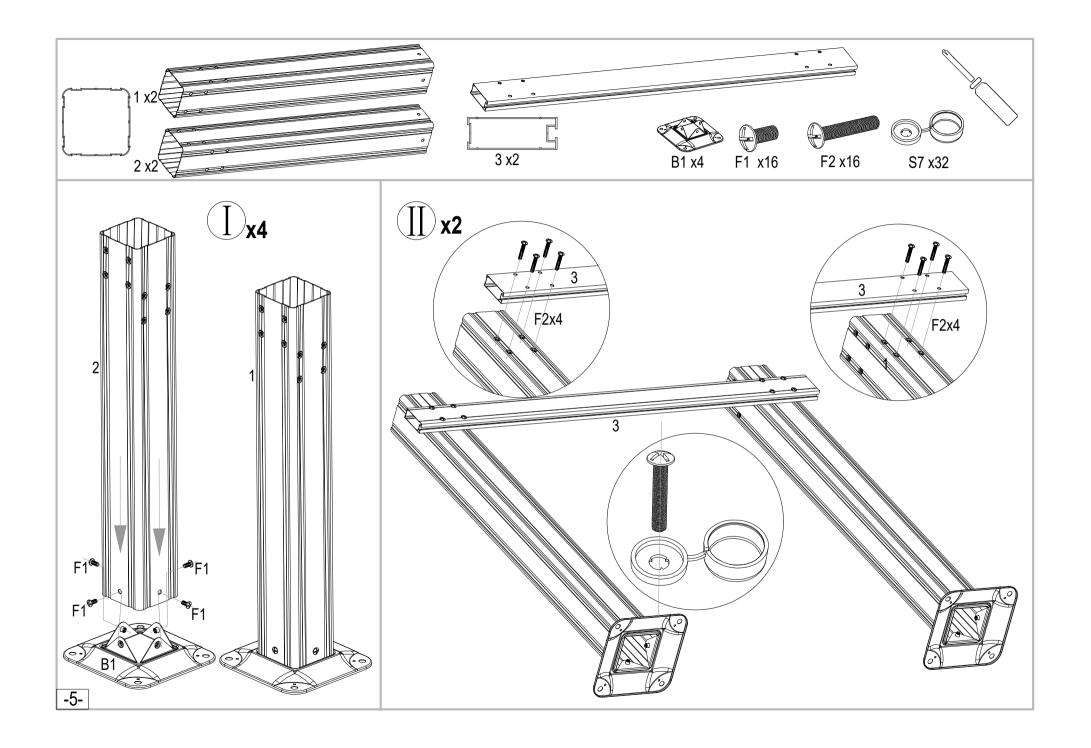

#### **PARTS LIST** Qty. NO. Qty. NO. NO. Qty. В9 21 1 В1 2 2200mm B15 2 S1 21 16 S3 10 F1 22 3 2 2760mm S5 4 F2 2 44 2700mm 5-1 2 B7 6 F3 2 1060mm B6 2 F0 12 6 2700mm B8 21 F4 4 6-1 1060mm B3 6 F6 12 3 2540mm S7 80 9 7-1 899mm 2 10 -3-

## **Install schematic diagram of Alu.frames**

-10-