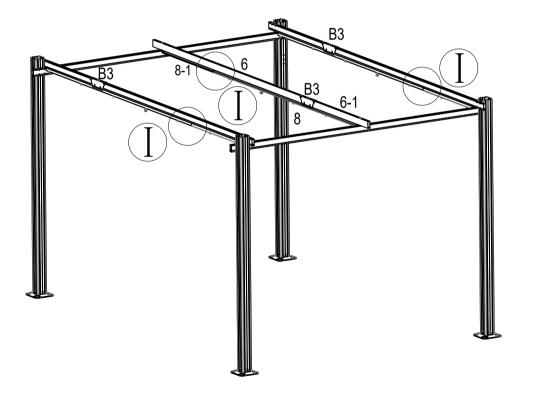

ation and wear safety glasses when using power tools .
- 6.Don't look up when Working in high position, or the drop screws may hurt your eyes and suffocation causing accidentally when falling into your mouth.
- 7. No climbing, No standing on the tent to avoid falling down.
- 8. If injuries immediately, using the first-aid kit to stop bleeding, bind up, In case of emergency, taken immediately to a nearby medical institutions.

#### **PARTS LIST** Qty. NO. Qty. NO. NO. Qty. В9 21 1 В1 2 2200mm B15 2 S1 21 16 S3 10 F1 22 3 2 2760mm S5 4 F2 2 44 2700mm 5-1 2 B7 6 F3 2 1060mm B6 2 F0 12 6 2700mm B8 21 F4 4 6-1 1060mm B3 6 F6 12 3 2540mm S7 80 9 7-1 899mm 2 10 -3-

## PRODUCT SIZE Make sure a good installation location

## **Install schematic diagram of Alu.frames**































-10-





#### Maintenance:

In a timely manner the centralizer skeleton.

1.If the ground not level off, loose soil layer thickness is differ, PERGOLA may tilt to one end, once found, should be timely the centralizer, in case of deformation.

The shed may be slant when facing the un-level ground or loose soil layer, please righting the shed urgently to avoid deformation

2. Prevent increased loading-weight artificially.

Don't let any lentils, towel gourd, pumpkin and climbing fruits and vegetables to grow up on the canopy, otherwise if it is windy and rainy, skeleton is unbearable, and easy to cause skeleton crack, broken, collapse Avoid kinds of vine plant climbing on the canopy, or it can not bearing for the wind and heavy rain, broken, collapse may accured.

Frame maintenance:

1. T