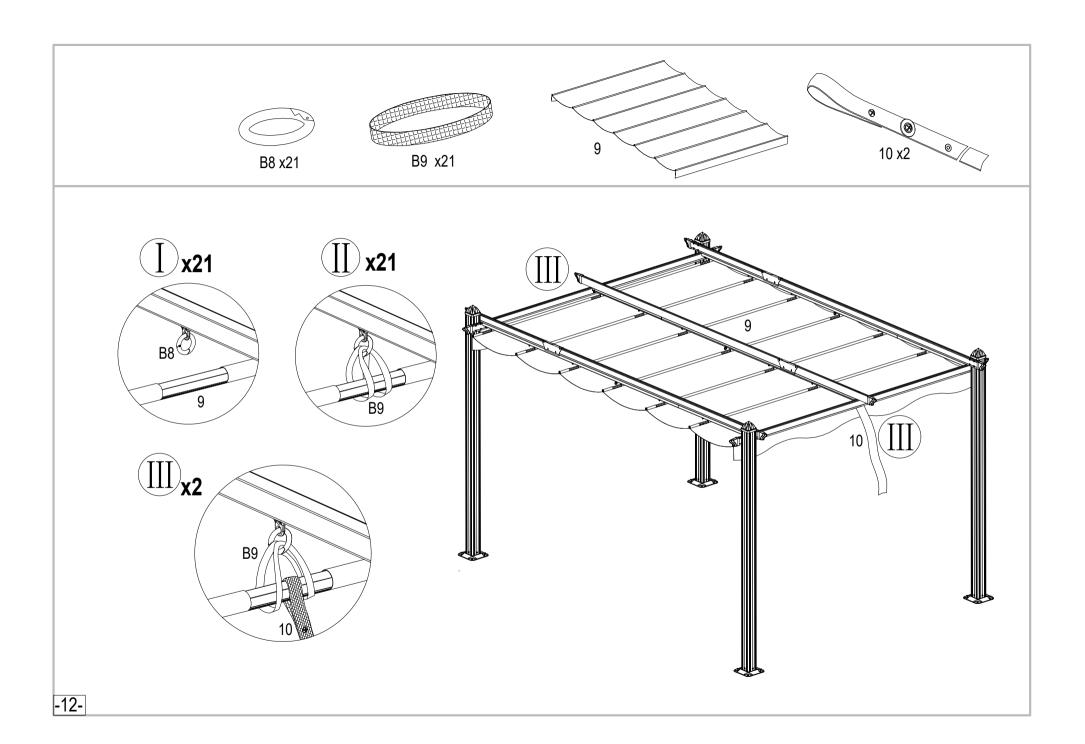

#### **PARTS LIST** Qty. NO. Qty. NO. NO. Qty. В9 21 1 В1 2 2200mm B15 2 S1 21 16 S3 10 F1 22 3 2 2760mm S5 4 F2 2 44 2700mm 5-1 2 B7 6 F3 2 1060mm B6 2 F0 12 6 2700mm B8 21 F4 4 6-1 1060mm B3 6 F6 12 3 2540mm S7 80 9 7-1 899mm 2 10 -3-

## **Install schematic diagram of Alu.frames**

-10-