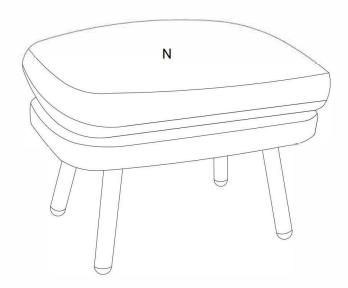

#### **PARTS LIST-Stool**

| Component's |               |              |     |                | Fixings    |               |                                 |     |          |
|-------------|---------------|--------------|-----|----------------|------------|---------------|---------------------------------|-----|----------|
| Parts List  | Parts Picture | Description  | Qty | Part no        | Parts List | Parts Picture | Description                     | Qty | Part no  |
| М           |               | Frame        | 1   | 69802096M      | G          |               | Bolt (M6X20)                    | 12  | 1091162  |
| В           | 4             | Leg1         | 4   | 69804096B      | Н          | 0             | Washer (M6*φ<br>14)             | 12  | 1241163  |
| N           |               | Seat cushion | 1   | 5ARSC004M<br>N | I          |               | Platic bolt cap<br>(M6)         | 12  | 1061167  |
|             |               |              |     |                | J          |               | Allen K <b>e</b> y( <b>M</b> 6) | 1   | 1010162  |
|             |               |              | . 9 |                | К          |               | Adjustable feet                 | 4   | 2PNS007A |

#### **STEP2: FINISHING**

STEP2: Turn the sofa over and place the Seat cushion (N) onto the stool