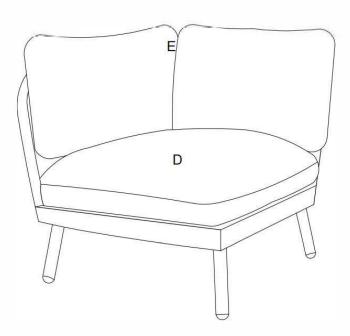

#### **PARTS LIST-Corner sofa**

| Component's |               |              |     |                | Fixings    |               |                         |     |          |
|-------------|---------------|--------------|-----|----------------|------------|---------------|-------------------------|-----|----------|
| Parts List  | Parts Picture | Description  | Qty | Part no        | Parts List | Parts Picture | Description             | Qty | Part no  |
| А           |               | Frame        | 1   | 69804096A      | G          | (IIIII)       | Bolt (M6X20)            | 12  | 1091162  |
| С           | 4             | Leg2         | 4   | 69804096C      | Н          | 0             | Washer (M6*φ<br>14)     | 12  | 1241163  |
| D           |               | Seat cushion | 1   | 5ARSC003M<br>N | I          |               | Platic bolt cap<br>(M6) | 12  | 1061167  |
| E           |               | Back cushion | 1   | 5ARBC003M<br>N | J          |               | Allen Key(M6)           | 1   | 1010162  |
|             |               |              | . 9 |                | К          |               | Adjustable feet         | 4   | 2PNS007A |

#### **STEP2: FINISHING**

**STEP2:** Turn the sofa over and place the Seat cushion (D) and the Back cushion (E) onto the sofa