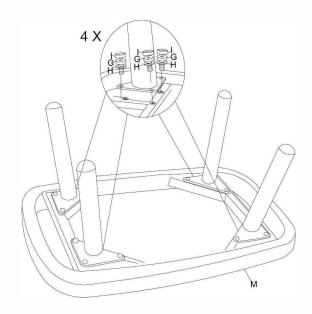

#### **STEP1: LEG ASSEMBLY**

**STEP1:** Attach Leg1 (B) to the Frame (M), using the Bolt M6X20 (G) and Washer (H). Tighten the bolts and cover with the Plastic bolt cap (I)