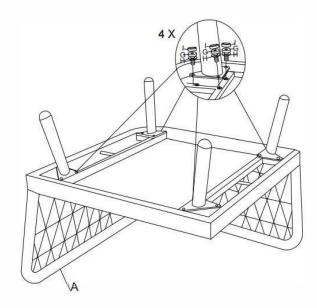

#### **STEP1: LEG ASSEMBLY**

**STEP1:** Attach Leg2 (C) to the Frame (A), using the Bolt M6X20 (G) and Washer (H). Tighten the bolts and cover with the Plastic bolt cap (I)