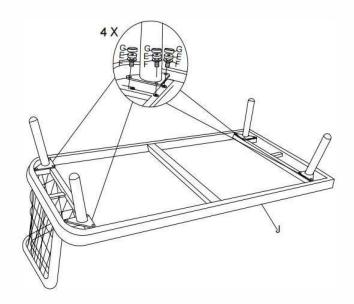

#### **STEP1: LEG ASSEMBLY**

**STEP1:** Attach Leg (B) to the Frame (J), using the Bolt M6X20 (E) and Washer (F). Tighten the bolts and cover with the Plastic bolt cap (G)