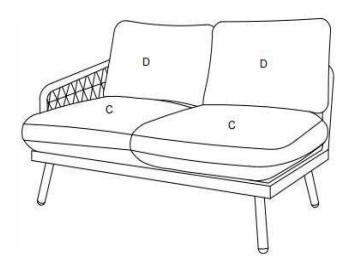

#### **STEP2: FINISHING**

**STEP2:** Turn the sofa over and place the Seat cushion (C) and the Back cushion (D) onto the sofa