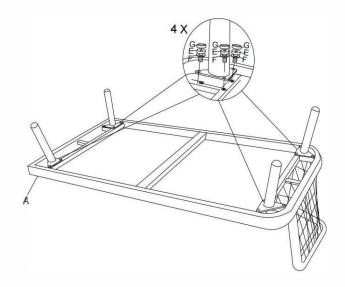

#### **STEP1: LEG ASSEMBLY**

**STEP1:** Attach Leg (B) to the Frame (A), using the Bolt M6X20 (E) and Washer (F). Tighten the bolts and cover with the Plastic bolt cap (G)