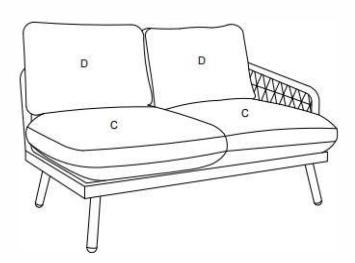

#### **STEP2: FINISHING**

**STEP2:** Turn the sofa over and place the Seat cushion (C) and the Back cushion (D) onto the sofa